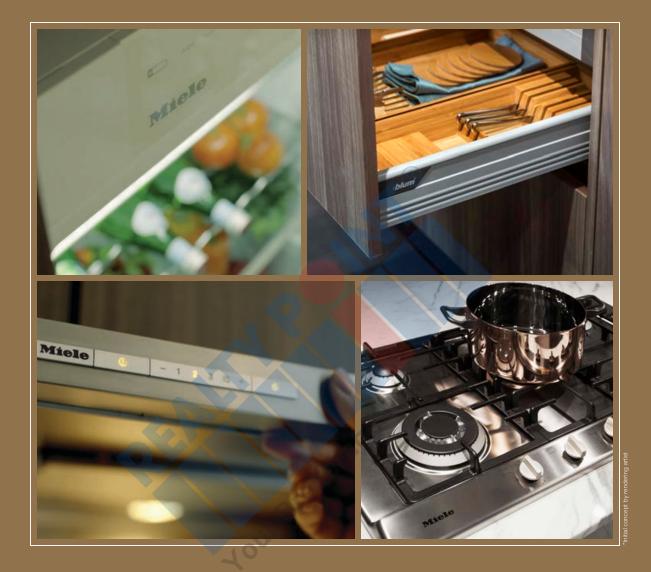

### HAUTE CUISINE

THE IMPECCABLE TASTE OF ELEGANT CALACATTA PORCELAIN BACKSPLASHES, CHROME GROHE FAUCETS AND WOOD-GRAIN LAMINATE CABINETRY WITH DRAWER ORGANIZERS AND RECESSED LIGHTING IS COMPLEMENTED BY WORLD-RENOWNED MIELE APPLIANCES, INCLUDING PRECISION GAS COOKTOPS.