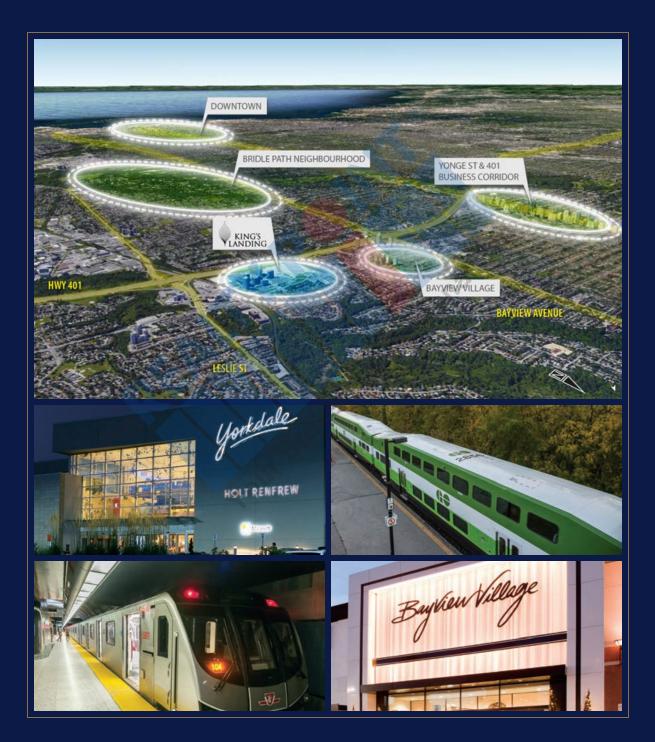

# Well Connected

WITHIN YOUR REALM ARE FASHIONABLE MALLS, FINE RESTAURANTS, PRIVATE SCHOOLS AND THE ELITE ENCLAVE OF THE BRIDLE PATH. THIS IS A CIRCLE OF SOCIETY WHERE PROSPERITY AND DIVERSITY REIGN SUPREME.

#### **CROWNING ACHIEVEMENT**

KING'S LANDING IS THE PINNACLE OF THIS COVETED COMMUNITY, WITH VAST PARK FRONTAGE AND A GRAND ENTRYWAY SET APART FROM THE BUSTLE OF THE NEIGHBOURHOOD.