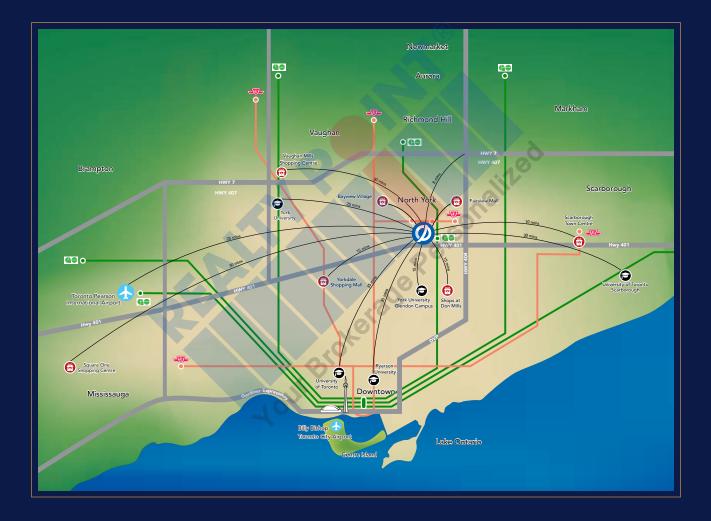

## Front & Centre

Not only a prominent presence itself, King's Landing is in the centre of the Greater Toronto Region. Step onto the subway or GO Train, or take the major highways, and arrive anywhere in the city with ease.