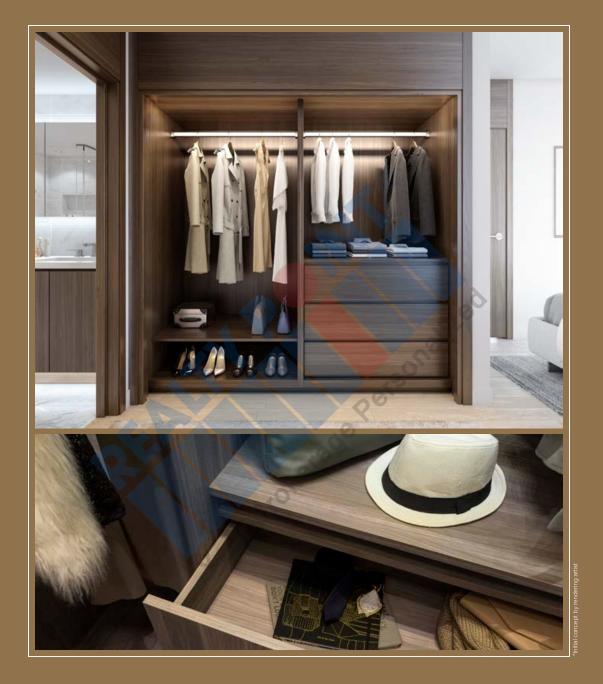

# TAILOR MADE

DRESS FOR SUCCESS WITH THOUGHTFUL DESIGN CONSIDERATIONS, LIKE WOOD-GRAIN LAMINATE Wardrobe Enclosures, built-in closet organizers and smart storage features. All ideally suited to care for your finest apparel.