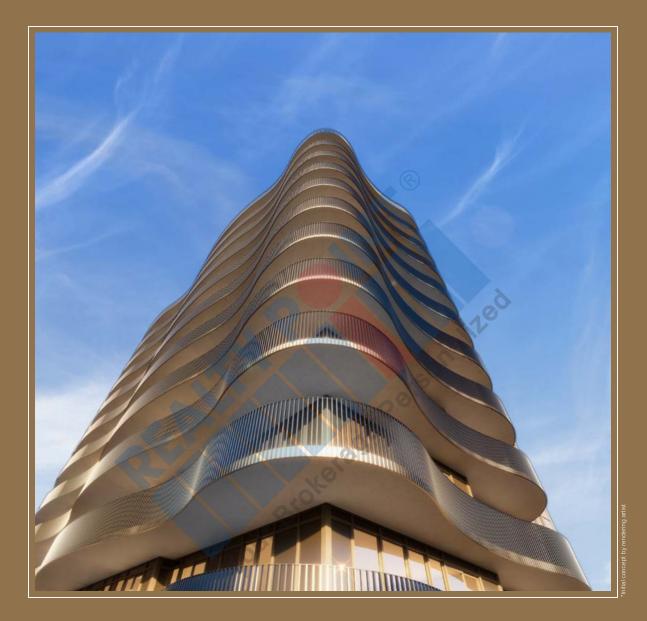

# DISTINCTIVE CHARACTER

The inventive twist of lustrous railings adorning curved balconies reflect European flair and signature stature.