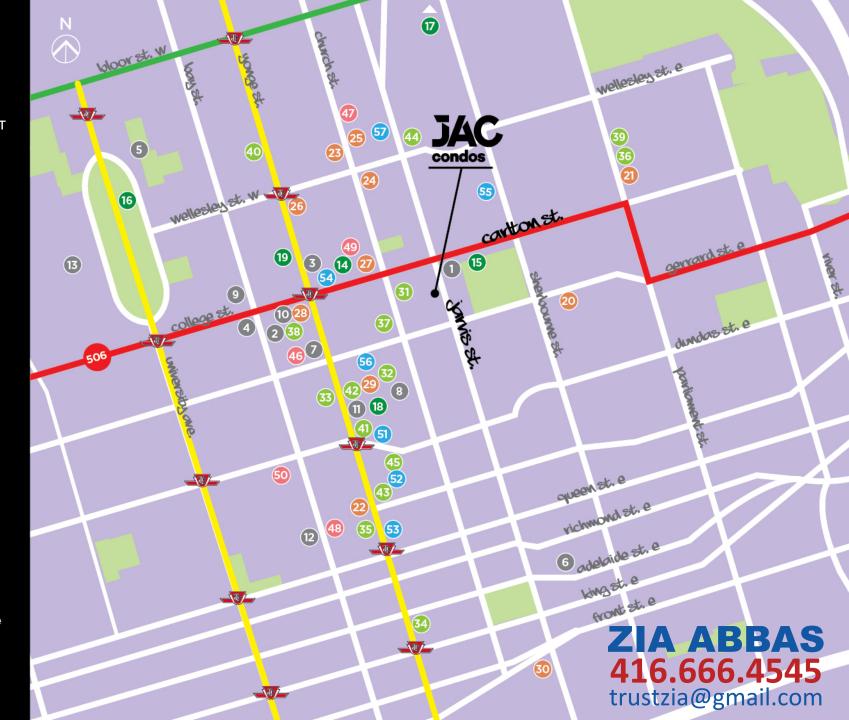

\* 100 WALK SCORE

\*\* 100 BIKE SCORE

96 TRANSIT

# **Schools & Services**

- 1. Bike Share Toronto Station
- 2. BMO Bank of Montreal
- Canada Post
- 4. CIBC
- 5. E.J. Pratt Library
- 6. George Brown College
- 7. RBC Royal Bank
- 8. Ryerson University
- 9. Service Ontario
- 10. TD Canada Trust
- 11. Toronto Film School
- 12. Toronto Public Library
- 13. University of Toronto -St. George Campus

### Parks & Recreation

- 14. Alexander Park
- 15. Allan Gardens Off-Leash Dog Park
- 16. Queen's Park
- 17. Rosedale Ravine Lands Park
- 18. Ryerson Community Park
- 19. Central YMCA

#### Retail

- 20. The Beer Store
- 21. Cabbagetown Organics
- 22. CF Toronto Eaton Centre
- 23. Dead Dog Records
- 24. Glad Day Bookshop
- 25. Ladybug Florist
- 26. LCBO
- 27. Loblaws
- 28. Metro
- 29. Ryerson Farmers' Market
- 30. St. Lawrence Market

### Restaurants

- 31. Assembli
- 32. Balzac's Coffee Roasters
- 33. Barberian's Steak House
- 34. CRAFT Beer Market
- 35. Hendriks Restaurant & Bar
- 36. JetFuel Coffee
- 37. KINKA IZAKAYA
- 38. Real Fruit Bubble Tea
- 39. Salt & Tobacco
- 40. Sansotei Ramen
- 41. Spring Sushi
- 42. Starbucks
- 43. Sweat and Tonic
- 44. Mansion The Keg Steakhouse + Bar
- 45. The Senator

## **Health & Wellness**

- 46. Crunch Fitness
- 47. Elmspa
- 48. GoodLife Fitness
- 49. Mattamy Athletic Centre
- 50. Yoga Tree Bay Dundas

#### Attractions

- 51. Cineplex Cinemas Yonge-Dundas and VIP
- 52. Ed Mirvish Theatre
- 53. Elgin and Winter Garden Theatre Centre
- 54. Imagine Cinemas Carlton Cinema
- 55. The Phoenix Concert Theatre
- 56. Ryerson Theatre
- 57. Berkeley Bicycle Club