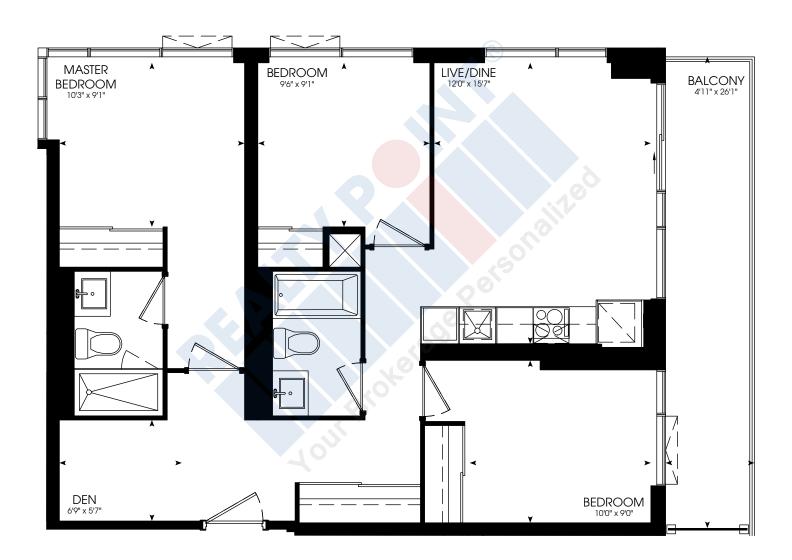

### ONE BEDROOM + DEN

566 SQ. FT.



















### ONE BEDROOM + DEN

616 SQ. FT.













# TWO BEDROOM

671 SQ. FT.













### ONE BEDROOM

472 SQ. FT.



















# ONE BEDROOM

485 SQ. FT.



















# THREE BEDROOM

840 SQ. FT.













### ONE BEDROOM + DEN

585 SQ. FT.

















# ONE BEDROOM

511 SQ. FT.

















# TWO BEDROOM

635 SQ. FT.













### ONE BEDROOM + DEN

582 SQ. FT.















# ONE BEDROOM

494 SQ. FT.















# TWO BEDROOM

724 SQ. FT.















**STUDIO** 430 SQ. FT.





















### THREE BEDROOM

860 SQ. FT.















# ONE BEDROOM + DEN

550 SQ. FT.













### THREE BEDROOM + DEN

905 SQ. FT.















# TWO BEDROOM

697 SQ. FT.

















**STUDIO** 429 SQ. FT.

















# ONE BEDROOM

457 SQ. FT.



















# ONE BEDROOM

545 SQ. FT.















### THREE BEDROOM

840 SQ. FT.













# TWO BEDROOM

635 SQ. FT.

















# ONE BEDROOM

508 SQ. FT.















# TWO BEDROOM

677 SQ. FT.















# ONE BEDROOM + DEN

576 SQ. FT.















# TWO BEDROOM

654 SQ. FT.















### TWO BEDROOM

654 SQ. FT.















# TWO BEDROOM

673 SQ. FT.















# TWO BEDROOM

700 SQ. FT.













### THREE BEDROOM

910 SQ. FT.















# THREE BEDROOM + DEN

1030 SQ. FT.















### ONE BEDROOM + DEN

603 SQ. FT.















# **STUDIO** 385 SQ. FT.