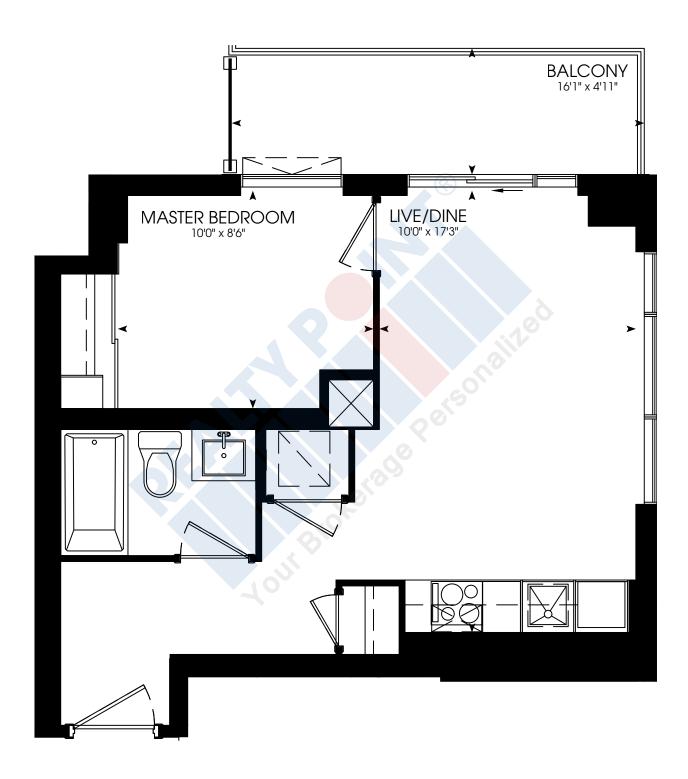

### ONE BEDROOM + DEN

566 SQ. FT.



















### ONE BEDROOM + DEN

616 SQ. FT.













# TWO BEDROOM

671 SQ. FT.













### ONE BEDROOM

472 SQ. FT.



















# ONE BEDROOM

485 SQ. FT.



















# THREE BEDROOM

840 SQ. FT.













### ONE BEDROOM + DEN

585 SQ. FT.

















# ONE BEDROOM

511 SQ. FT.

















# TWO BEDROOM

635 SQ. FT.













### ONE BEDROOM + DEN

582 SQ. FT.















# ONE BEDROOM

494 SQ. FT.















# TWO BEDROOM

724 SQ. FT.















**STUDIO** 430 SQ. FT.





















### THREE BEDROOM

860 SQ. FT.















# ONE BEDROOM + DEN

550 SQ. FT.













### THREE BEDROOM + DEN

905 SQ. FT.















# TWO BEDROOM

697 SQ. FT.

















**STUDIO** 429 SQ. FT.

















# ONE BEDROOM

457 SQ. FT.



















# ONE BEDROOM

545 SQ. FT.















### THREE BEDROOM

840 SQ. FT.













# TWO BEDROOM

635 S