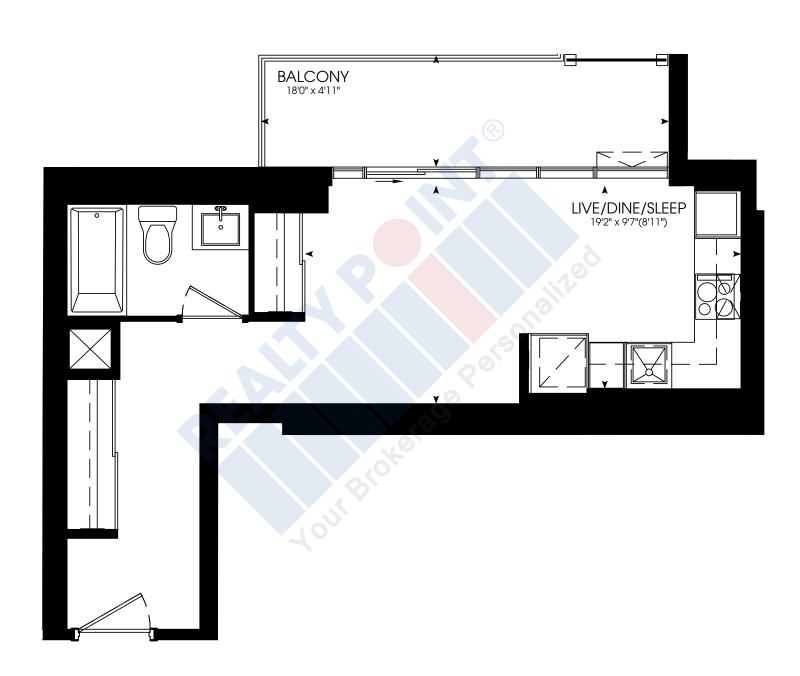

### ONE BEDROOM + DEN

566 SQ. FT.



















### ONE BEDROOM + DEN

616 SQ. FT.













# TWO BEDROOM

671 SQ. FT.













### ONE BEDROOM

472 SQ. FT.



















# ONE BEDROOM

485 SQ. FT.



















# THREE BEDROOM

840 SQ. FT.













### ONE BEDROOM + DEN

585 SQ. FT.

















# ONE BEDROOM

511 SQ. FT.

















# TWO BEDROOM

635 SQ. FT.













### ONE BEDROOM + DEN

582 SQ. FT.















# ONE BEDROOM

494 SQ. FT.















# TWO BEDROOM

724 SQ. FT.















**STUDIO** 430 SQ. FT.





















### THREE BEDROOM

860 SQ. FT.















# ONE BEDROOM + DEN

550 SQ. FT.













### THREE BEDROOM + DEN

905 SQ. FT.















# TWO BEDROOM

697 SQ. FT.

















**STUDIO** 429 SQ. FT.

















# ONE BEDROOM

457 SQ. FT.



















# ONE BEDROOM

545 SQ. FT.















### THREE BEDROOM

840 SQ. FT.













# TWO BEDROOM

635 SQ. FT.

















# ONE BEDROOM

508 SQ. FT.















# TWO BEDROOM

677 SQ. FT.















# ONE BEDROOM + DEN

576 SQ. FT.















# TWO BEDROOM

654 SQ. FT.















### TWO BEDROOM

654 SQ. FT.















# TWO BEDROOM

673 SQ. FT.















# TWO BEDROOM

700 SQ. FT.













### THREE BEDROOM

910 SQ. FT.















# THREE BEDROOM + DEN

1030 SQ