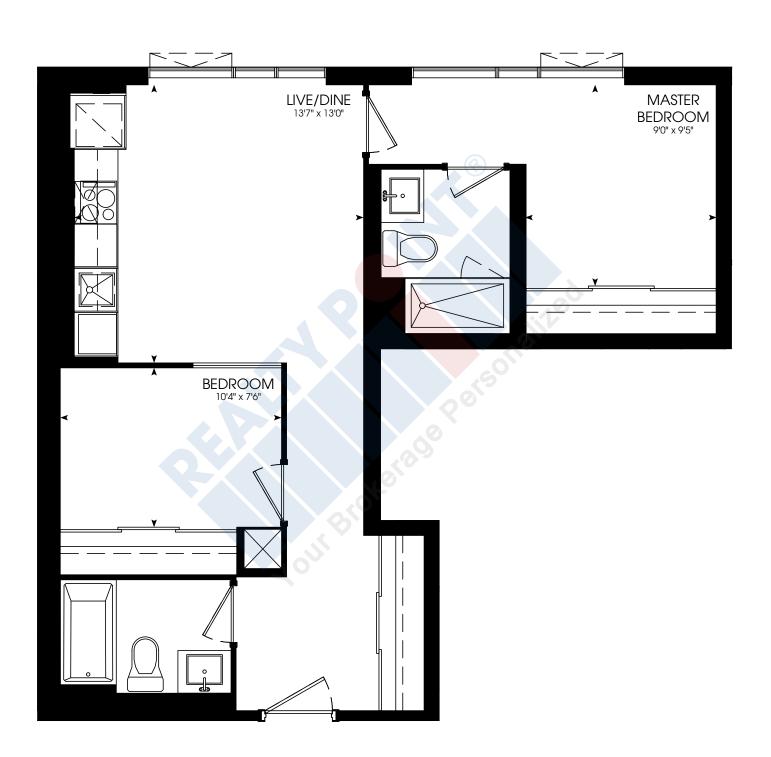

Q. FT.















# TWO BEDROOM

724 SQ. FT.















**STUDIO** 430 SQ. FT.





















### THREE BEDROOM

860 SQ. FT.















# ONE BEDROOM + DEN

550 SQ. FT.













### THREE BEDROOM + DEN

905 SQ. FT.















# TWO BEDROOM

697 SQ. FT.

















**STUDIO** 429 SQ. FT.

















# ONE BEDROOM

457 SQ. FT.



















# ONE BEDROOM

545 SQ. FT.















### THREE BEDROOM

840 SQ. FT.













# TWO BEDROOM

635 SQ. FT.

















# ONE BEDROOM

508 SQ. FT.















# TWO BEDROOM

677 SQ. FT.















# ONE BEDROOM + DEN

576 SQ. FT.















# TWO BEDROOM

654 SQ. FT.















### TWO BEDROOM

654 SQ. FT.















# TWO BEDROOM

673 SQ. FT.















# TWO BEDROOM

700 SQ. FT.













### THREE BEDROOM

910 SQ. FT.















# THREE BEDROOM + DEN

1030 SQ. FT.















### ONE BEDROOM + DEN

603 SQ. FT.















# **STUDIO** 385 SQ. FT.