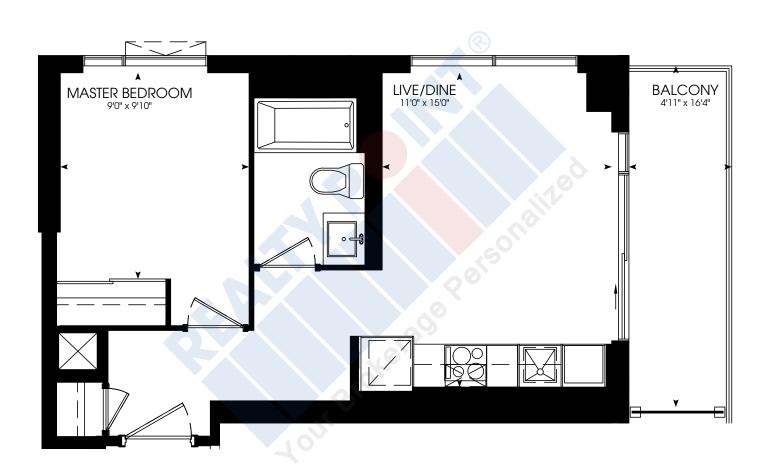

### ONE BEDROOM + DEN

566 SQ. FT.



















### ONE BEDROOM + DEN

616 SQ. FT.













# TWO BEDROOM

671 SQ. FT.













### ONE BEDROOM

472 SQ. FT.



















# ONE BEDROOM

485 SQ. FT.



















# THREE BEDROOM

840 SQ. FT.













### ONE BEDROOM + DEN

585 SQ. FT.

















# ONE BEDROOM

511 SQ. FT.

















# TWO BEDROOM

635 SQ. FT.













### ONE BEDROOM + DEN

582 SQ. FT.















# ONE BEDROOM

494 SQ. FT.















# TWO BEDROOM

724 SQ. FT.















**STUDIO** 430 SQ. FT.





















### THREE BEDROOM

860 SQ. FT.















# ONE BEDROOM + DEN

550 SQ. FT.













### THREE BEDROOM + DEN

905 SQ. FT.















# TWO BEDROOM

697 SQ. FT.

















**STUDIO** 429 SQ. FT.

















# ONE BEDROOM

457 SQ. FT.



















# ONE BEDROOM

545 SQ. FT.















### THREE BEDROOM

840 SQ. FT.













# TWO BEDROOM

635 SQ. FT.

















# ONE BEDROOM

508 SQ.