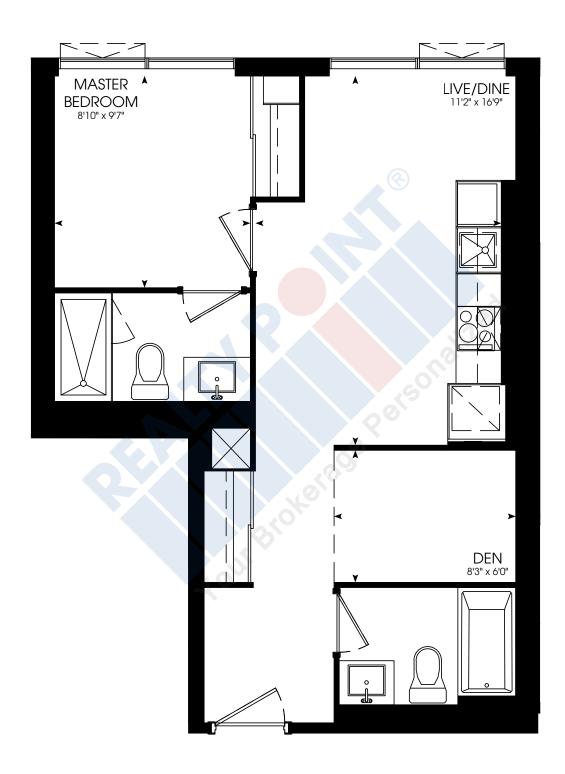

# ONE BEDROOM

511 SQ. FT.

















# TWO BEDROOM

635 SQ. FT.













### ONE BEDROOM + DEN

582 SQ. FT.















# ONE BEDROOM

494 SQ. FT.















# TWO BEDROOM

724 SQ. FT.















**STUDIO** 430 SQ. FT.





















### THREE BEDROOM

860 SQ. FT.















# ONE BEDROOM + DEN

550 SQ. FT.













### THREE BEDROOM + DEN

905 SQ. FT.















# TWO BEDROOM

697 SQ. FT.

















**STUDIO** 429 SQ. FT.

















# ONE BEDROOM

457 SQ. FT.



















# ONE BEDROOM

545 SQ. FT.















### THREE BEDROOM

840 SQ. FT.













# TWO BEDROOM

635 SQ. FT.

















# ONE BEDROOM

508 SQ. FT.















# TWO BEDROOM

677 SQ. FT.















# ONE BEDROOM + DEN

576 SQ. FT.















# TWO BEDROOM

654 SQ. FT.















### TWO BEDROOM

654 SQ. FT.















# TWO BEDROOM

673 SQ. FT.















# TWO BEDROOM

700 SQ. FT.













### THREE BEDROOM

910 SQ. FT.















# THREE BEDROOM + DEN

1030 SQ. FT.















### ONE BEDROOM + DEN

603 SQ. FT.















# **STUDIO** 385 SQ. FT.