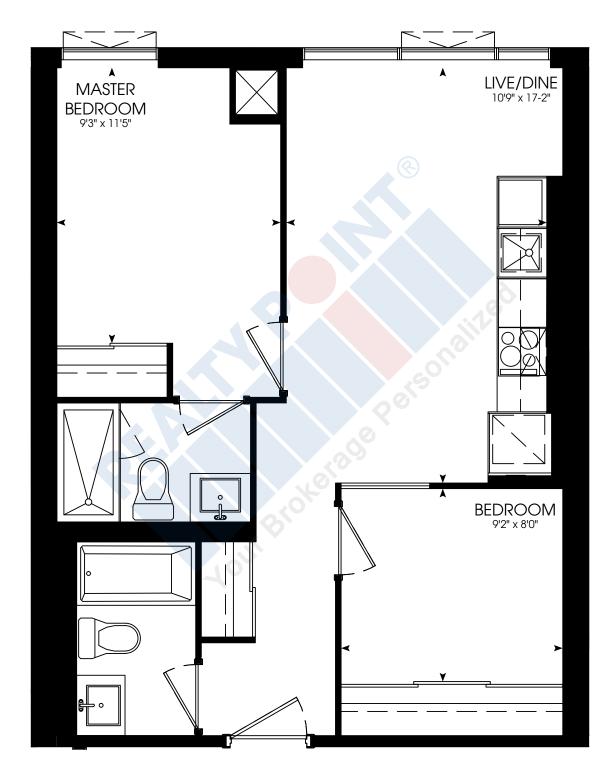

### ONE BEDROOM + DEN

566 SQ. FT.



















### ONE BEDROOM + DEN

616 SQ. FT.













# TWO BEDROOM

671 SQ. FT.













### ONE BEDROOM

472 SQ. FT.



















# ONE BEDROOM

485 SQ. FT.



















# THREE BEDROOM

840 SQ. FT.













### ONE BEDROOM + DEN

585 SQ. FT.

















# ONE BEDROOM

511 SQ. FT.

















# TWO BEDROOM

635 SQ. FT.













### ONE BEDROOM + DEN

582 SQ. FT.















# ONE BEDROOM

494 SQ. FT.















# TWO BEDROOM

724 SQ. FT.















**STUDIO** 430 SQ. FT.





















### THREE BEDROOM

860 SQ. FT.















# ONE BEDROOM + DEN

550 SQ. FT.













### THREE BEDROOM + DEN

905 SQ. FT.















# TWO BEDROOM

697 SQ. FT.

















**STUDIO** 429 SQ. FT.

















# ONE BEDROOM

457 SQ. FT.



















# ONE BEDROOM

545 SQ. FT.















### THREE BEDROOM

840 SQ. FT.













# TWO BEDROOM

635 SQ. FT.

















# ONE BEDROOM

508 SQ. FT.















# TWO BEDROOM

677 SQ. FT.















# ONE BEDROOM + DEN

576 SQ. FT.















# TWO BEDROOM

654 SQ. FT.















### TWO BEDROOM

654 SQ. FT.