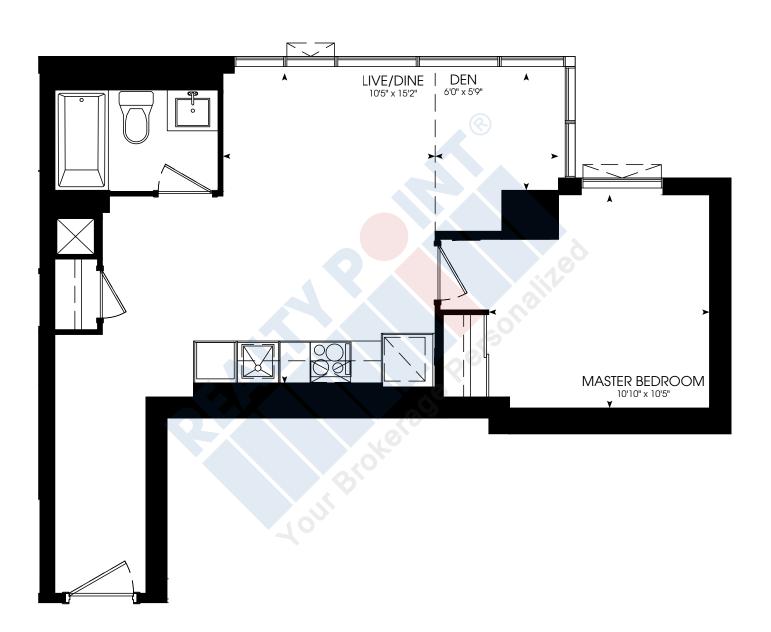

# ONE BEDROOM + DEN

550 SQ. FT.













### THREE BEDROOM + DEN

905 SQ. FT.















# TWO BEDROOM

697 SQ. FT.

















**STUDIO** 429 SQ. FT.

















# ONE BEDROOM

457 SQ. FT.



















# ONE BEDROOM

545 SQ. FT.















### THREE BEDROOM

840 SQ. FT.













# TWO BEDROOM

635 SQ. FT.

















# ONE BEDROOM

508 SQ. FT.















# TWO BEDROOM

677 SQ. FT.















# ONE BEDROOM + DEN

576 SQ. FT.















# TWO BEDROOM

654 SQ. FT.















### TWO BEDROOM

654 SQ. FT.















# TWO BEDROOM

673 SQ. FT.















# TWO BEDROOM

700 SQ. FT.













### THREE BEDROOM

910 SQ. FT.















# THREE BEDROOM + DEN

1030 SQ. FT.















### ONE BEDROOM + DEN

603 SQ. FT.















# **STUDIO** 385 SQ. FT.