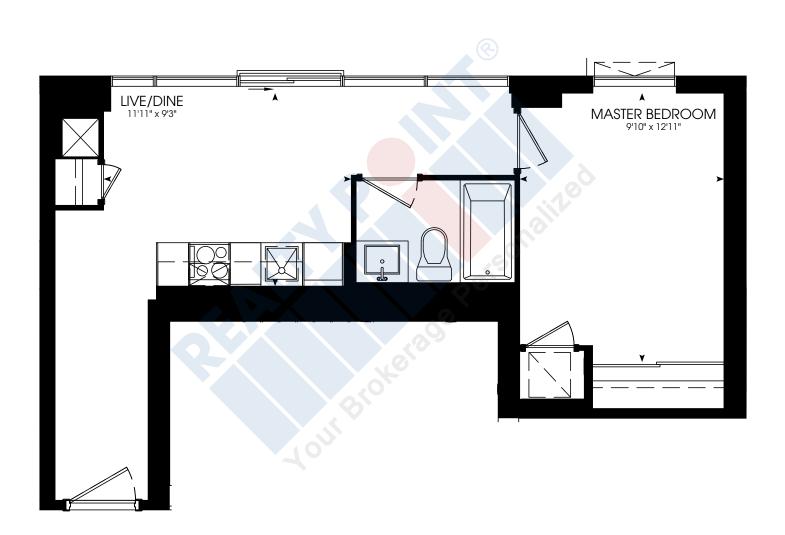

### ONE BEDROOM + DEN

566 SQ. FT.



















### ONE BEDROOM + DEN

616 SQ. FT.













# TWO BEDROOM

671 SQ. FT.













### ONE BEDROOM

472 SQ. FT.



















# ONE BEDROOM

485 SQ. FT.



















# THREE BEDROOM

840 SQ. FT.













### ONE BEDROOM + DEN

585 SQ. FT.

















# ONE BEDROOM

511 SQ. FT.

















# TWO BEDROOM

635 SQ. FT.













### ONE BEDROOM + DEN

582 SQ. FT.















# ONE BEDROOM

494 SQ. FT.















# TWO BEDROOM

724 SQ. FT.















**STUDIO** 430 SQ. FT.





















### THREE BEDROOM

860 SQ. FT.















# ONE BEDROOM + DEN

550 SQ. FT.













### THREE BEDROOM + DEN

905 SQ. FT.















# TWO BEDROOM

697 SQ. FT.

















**STUDIO** 429 SQ. FT.

















# ONE BEDROOM

457 SQ. FT.



















# ONE BEDROOM

545 SQ. FT.















### THREE BEDROOM

840 SQ. FT.













# TWO BEDROOM

635 SQ. FT.

















# ONE BEDROOM

508 SQ. FT.















# TWO BEDROOM

677 SQ. FT.















# ONE BEDROOM + DEN

576 SQ. FT.















# TWO BEDROOM

654 SQ. FT.















### TWO BEDROOM

654 SQ. FT.















# TWO BEDROOM

673 SQ. FT.















# TWO BEDROOM

700 SQ. FT.