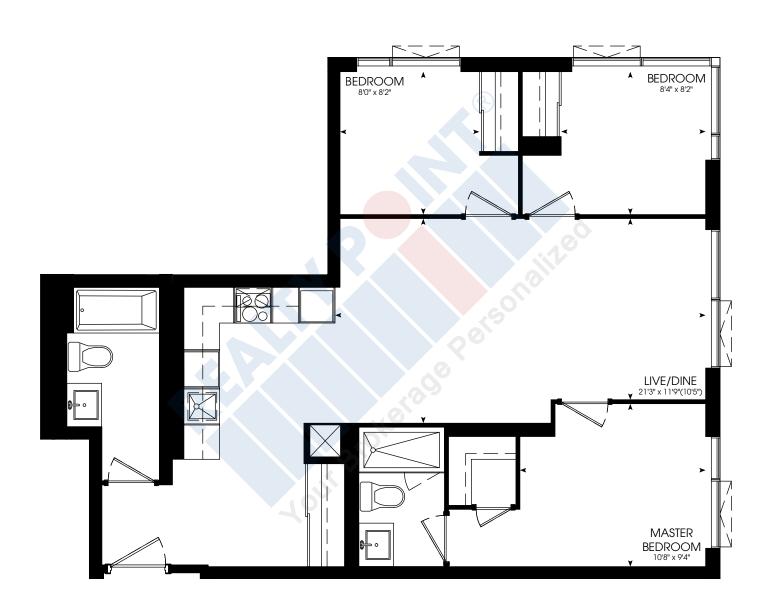

FT.















**STUDIO** 430 SQ. FT.





















### THREE BEDROOM

860 SQ. FT.















# ONE BEDROOM + DEN

550 SQ. FT.













### THREE BEDROOM + DEN

905 SQ. FT.















# TWO BEDROOM

697 SQ. FT.

















**STUDIO** 429 SQ. FT.

















# ONE BEDROOM

457 SQ. FT.



















# ONE BEDROOM

545 SQ. FT.















### THREE BEDROOM

840 SQ. FT.













# TWO BEDROOM

635 SQ. FT.

















# ONE BEDROOM

508 SQ. FT.















# TWO BEDROOM

677 SQ. FT.















# ONE BEDROOM + DEN

576 SQ. FT.















# TWO BEDROOM

654 SQ. FT.















### TWO BEDROOM

654 SQ. FT.















# TWO BEDROOM

673 SQ. FT.















# TWO BEDROOM

700 SQ. FT.













### THREE BEDROOM

910 SQ. FT.















# THREE BEDROOM + DEN

1030 SQ. FT.















### ONE BEDROOM + DEN

603 SQ. FT.















# **STUDIO** 385 SQ. FT.