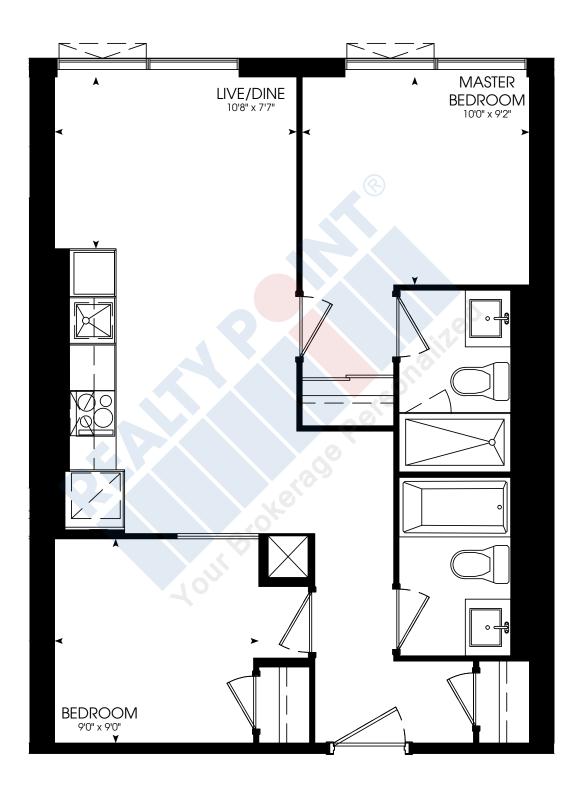

Q. FT.















# ONE BEDROOM

494 SQ. FT.















# TWO BEDROOM

724 SQ. FT.















**STUDIO** 430 SQ. FT.





















### THREE BEDROOM

860 SQ. FT.















# ONE BEDROOM + DEN

550 SQ. FT.













### THREE BEDROOM + DEN

905 SQ. FT.















# TWO BEDROOM

697 SQ. FT.

















**STUDIO** 429 SQ. FT.

















# ONE BEDROOM

457 SQ. FT.



















# ONE BEDROOM

545 SQ. FT.















### THREE BEDROOM

840 SQ. FT.













# TWO BEDROOM

635 SQ. FT.

















# ONE BEDROOM

508 SQ. FT.















# TWO BEDROOM

677 SQ. FT.















# ONE BEDROOM + DEN

576 SQ. FT.















# TWO BEDROOM

654 SQ. FT.















### TWO BEDROOM

654 SQ. FT.















# TWO BEDROOM

673 SQ. FT.















# TWO BEDROOM

700 SQ. FT.













### THREE BEDROOM

910 SQ. FT.















# THREE BEDROOM + DEN

1030 SQ. FT.















### ONE BEDROOM + DEN

603 SQ. FT.















# **STUDIO** 385 SQ. FT.