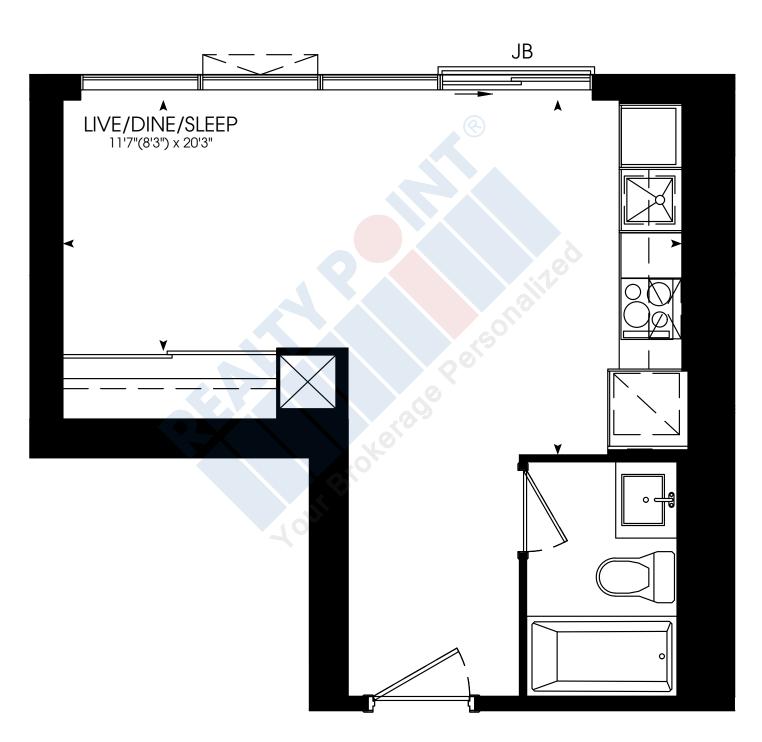

.













### THREE BEDROOM + DEN

905 SQ. FT.















# TWO BEDROOM

697 SQ. FT.

















**STUDIO** 429 SQ. FT.

















# ONE BEDROOM

457 SQ. FT.



















# ONE BEDROOM

545 SQ. FT.















### THREE BEDROOM

840 SQ. FT.













# TWO BEDROOM

635 SQ. FT.

















# ONE BEDROOM

508 SQ. FT.















# TWO BEDROOM

677 SQ. FT.















# ONE BEDROOM + DEN

576 SQ. FT.















# TWO BEDROOM

654 SQ. FT.















### TWO BEDROOM

654 SQ. FT.















# TWO BEDROOM

673 SQ. FT.















# TWO BEDROOM

700 SQ. FT.













### THREE BEDROOM

910 SQ. FT.















# THREE BEDROOM + DEN

1030 SQ. FT.















### ONE BEDROOM + DEN

603 SQ. FT.















# **STUDIO** 385 SQ. FT.