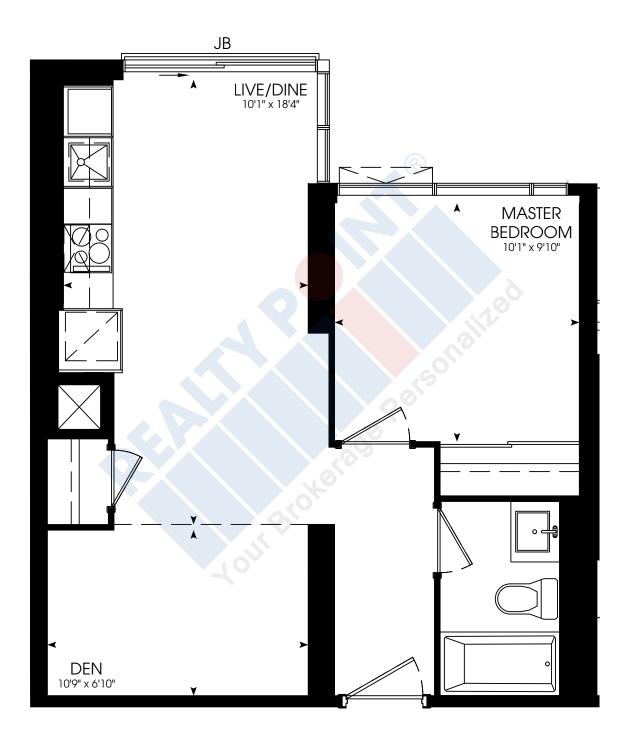

### ONE BEDROOM + DEN

566 SQ. FT.



















### ONE BEDROOM + DEN

616 SQ. FT.













# TWO BEDROOM

671 SQ. FT.













### ONE BEDROOM

472 SQ. FT.



















# ONE BEDROOM

485 SQ. FT.



















# THREE BEDROOM

840 SQ. FT.













### ONE BEDROOM + DEN

585 SQ. FT.

















# ONE BEDROOM

511 SQ. FT.

















# TWO BEDROOM

635 SQ. FT.













### ONE BEDROOM + DEN

582 SQ. FT.















# ONE BEDROOM

494 SQ. FT.















# TWO BEDROOM

724 SQ. FT.















**STUDIO** 430 SQ. FT.





















### THREE BEDROOM

860 SQ. FT.















# ONE BEDROOM + DEN

550 SQ. FT.













### THREE BEDROOM + DEN

905 SQ. FT.















# TWO BEDROOM

697 SQ. FT.

















**STUDIO** 429 SQ. FT.

















# ONE BEDROOM

457 SQ. FT.



















# ONE BEDROOM

545 SQ. FT.















### THREE BEDROOM

840 SQ. FT.













# TWO BEDROOM

635 SQ. FT.

















# ONE BEDROOM

508 SQ. FT.















# TWO BEDROOM

677 SQ. FT.















# ONE BEDROOM + DEN

576 SQ. FT.















# TWO BEDROOM

654 SQ. FT.















### TWO BEDROOM

654 SQ. FT.















# TWO BEDROOM

673 SQ. FT.















# TWO BEDROOM

700 SQ. FT.













### THREE BEDROOM

910 SQ. FT.















# THREE BEDROOM + DEN

1030 SQ. FT.















### ONE BEDROOM + DEN

603 SQ. FT.















# **STUDIO** 385 SQ. FT.