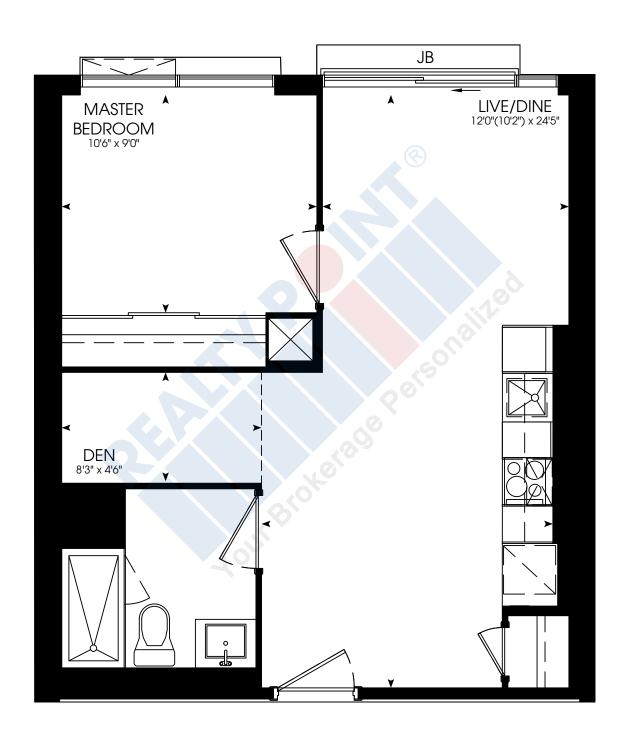

### ONE BEDROOM + DEN

566 SQ. FT.



















### ONE BEDROOM + DEN

616 SQ. FT.













# TWO BEDROOM

671 SQ. FT.













### ONE BEDROOM

472 SQ. FT.



















# ONE BEDROOM

485 SQ. FT.



















# THREE BEDROOM

840 SQ. FT.













### ONE BEDROOM + DEN

585 SQ. FT.

















# ONE BEDROOM

511 SQ. FT.

















# TWO BEDROOM

635 SQ. FT.













### ONE BEDROOM + DEN

582 SQ. FT.















# ONE BEDROOM

494 SQ. FT.















# TWO BEDROOM

724 SQ. FT.















**STUDIO** 430 SQ. FT.





















### THREE BEDROOM

860 SQ. FT.















# ONE BEDROOM + DEN

550 SQ. FT.













### THREE BEDROOM + DEN

905 SQ. FT.















# TWO BEDROOM

697 SQ. FT.

















**STUDIO** 429 SQ. FT.

















# ONE BEDROOM

4