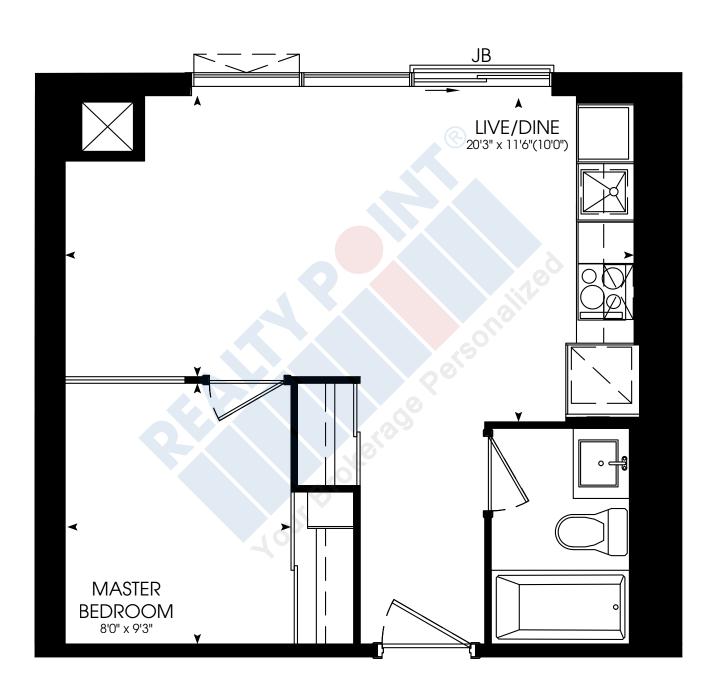

### ONE BEDROOM + DEN

616 SQ. FT.













# TWO BEDROOM

671 SQ. FT.













### ONE BEDROOM

472 SQ. FT.



















# ONE BEDROOM

485 SQ. FT.



















# THREE BEDROOM

840 SQ. FT.













### ONE BEDROOM + DEN

585 SQ. FT.

















# ONE BEDROOM

511 SQ. FT.

















# TWO BEDROOM

635 SQ. FT.













### ONE BEDROOM + DEN

582 SQ. FT.















# ONE BEDROOM

494 SQ. FT.















# TWO BEDROOM

724 SQ. FT.















**STUDIO** 430 SQ. FT.





















### THREE BEDROOM

860 SQ. FT.















# ONE BEDROOM + DEN

550 SQ. FT.













### THREE BEDROOM + DEN

905 SQ. FT.















# TWO BEDROOM

697 SQ. FT.

















**STUDIO** 429 SQ. FT.

















# ONE BEDROOM

457 SQ. FT.



















# ONE BEDROOM

545 SQ. FT.















### THREE BEDROOM

840 SQ. FT.













# TWO BEDROOM

635 SQ. FT.

















# ONE BEDROOM

508 SQ. FT.















# TWO BEDROOM

677 SQ. FT.















# ONE BEDROOM + DEN

576 SQ. FT.















# TWO BEDROOM

654 SQ. FT.















### TWO BEDROOM

654 SQ. FT.















# TWO BEDROOM

673 SQ. FT.















# TWO BEDROOM

700 SQ. FT.













### THREE BEDROOM

910 SQ. FT.















# THREE BEDROOM + DEN

1030 SQ. FT.















### ONE BEDROOM + DEN

603 SQ. FT.















# **STUDIO** 385 SQ. FT.