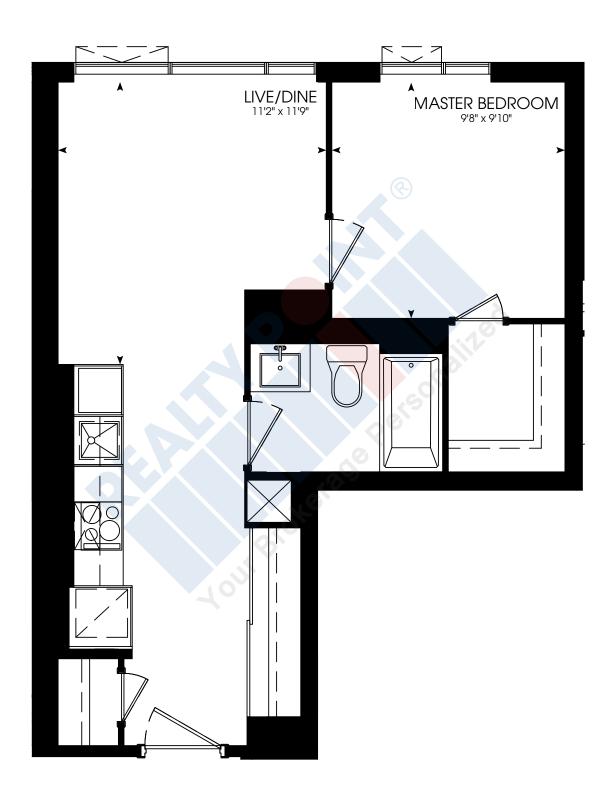

# THREE BEDROOM

840 SQ. FT.













### ONE BEDROOM + DEN

585 SQ. FT.

















# ONE BEDROOM

511 SQ. FT.

















# TWO BEDROOM

635 SQ. FT.













### ONE BEDROOM + DEN

582 SQ. FT.















# ONE BEDROOM

494 SQ. FT.















# TWO BEDROOM

724 SQ. FT.















**STUDIO** 430 SQ. FT.





















### THREE BEDROOM

860 SQ. FT.















# ONE BEDROOM + DEN

550 SQ. FT.













### THREE BEDROOM + DEN

905 SQ. FT.















# TWO BEDROOM

697 SQ. FT.

















**STUDIO** 429 SQ. FT.

















# ONE BEDROOM

457 SQ. FT.



















# ONE BEDROOM

545 SQ. FT.















### THREE BEDROOM

840 SQ. FT.













# TWO BEDROOM

635 SQ. FT.

















# ONE BEDROOM

508 SQ. FT.















# TWO BEDROOM

677 SQ. FT.















# ONE BEDROOM + DEN

576 SQ. FT.















# TWO BEDROOM

654 SQ. FT.















### TWO BEDROOM

654 SQ. FT.















# TWO BEDROOM

673 SQ. FT.















# TWO BEDROOM

700 SQ. FT.













### THREE BEDROOM

910 SQ. FT.















# THREE BEDROOM + DEN

1030 SQ. FT.















### ONE BEDROOM + DEN

603 SQ. FT.















# **STUDIO** 385 SQ. FT.