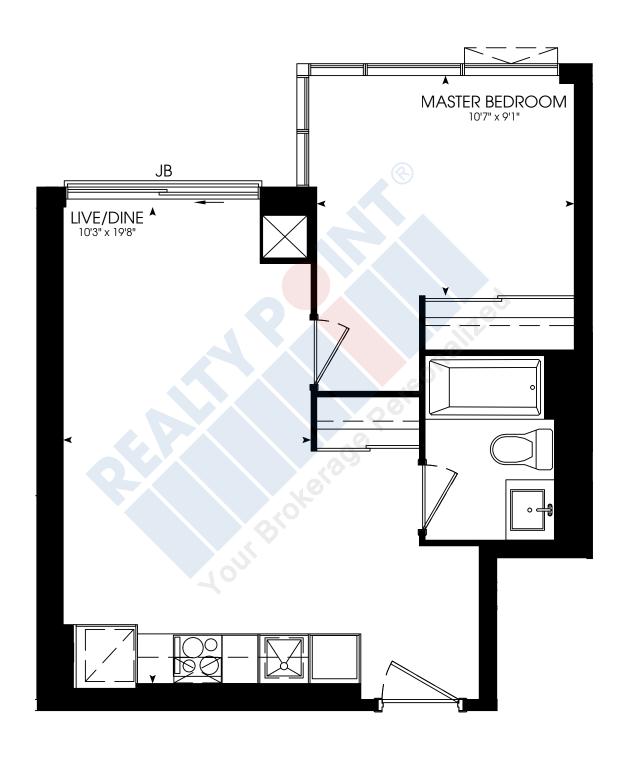

### ONE BEDROOM + DEN

566 SQ. FT.



















### ONE BEDROOM + DEN

616 SQ. FT.













# TWO BEDROOM

671 SQ. FT.













### ONE BEDROOM

472 SQ. FT.



















# ONE BEDROOM

485 SQ. FT.



















# THREE BEDROOM

840 SQ. FT.













### ONE BEDROOM + DEN

585 SQ. FT.

















# ONE BEDROOM

511 SQ. FT.

















# TWO BEDROOM

635 SQ. FT.













### ONE BEDROOM + DEN

582 SQ. FT.















# ONE BEDROOM

494 SQ. FT.















# TWO BEDROOM

724 SQ. FT.















**STUDIO** 430 SQ. FT.





















### THREE BEDROOM

860 SQ. FT.















# ONE BEDROOM + DEN

550 SQ. FT.













### THREE BEDROOM + DEN

905 SQ. FT.















# TWO BEDROOM

697 SQ. FT.

















**STUDIO** 429 SQ. FT.

















# ONE BEDROOM

457 SQ. FT.



















# ONE BEDROOM

545 SQ. FT.















### THREE BEDROOM

840 SQ. FT.













# TWO BEDROOM

635 SQ. FT.

















# ONE BEDROOM

508 SQ. FT.















# TWO BEDROOM

677 SQ. FT.















# ONE BEDROOM + DEN

576 SQ. FT.















# TWO BEDROOM

654 SQ. FT.