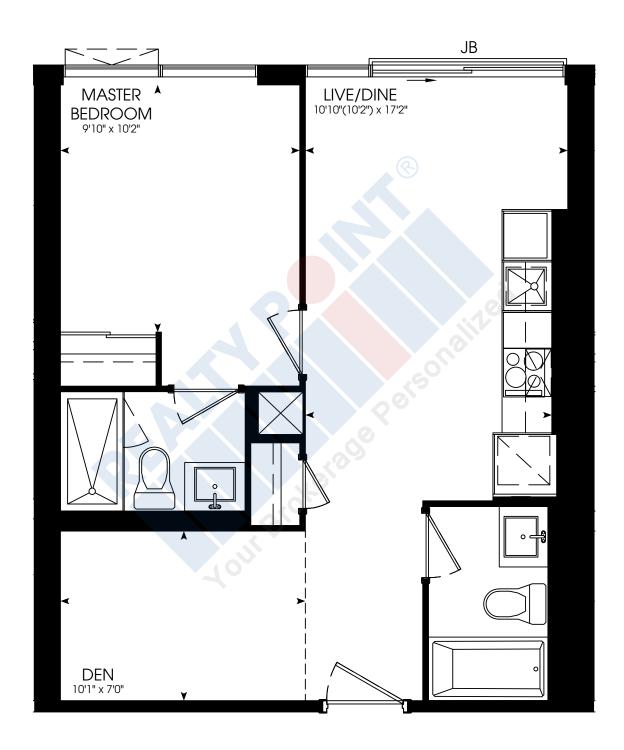

### ONE BEDROOM + DEN

566 SQ. FT.



















### ONE BEDROOM + DEN

616 SQ. FT.













# TWO BEDROOM

671 SQ. FT.













### ONE BEDROOM

472 SQ. FT.



















# ONE BEDROOM

485 SQ. FT.



















# THREE BEDROOM

840 SQ. FT.













### ONE BEDROOM + DEN

585 SQ. FT.

















# ONE BEDROOM

511 SQ. FT.

















# TWO BEDROOM

635 SQ. FT.













### ONE BEDROOM + DEN

582 SQ. FT.















# ONE BEDROOM

494 SQ. FT.















# TWO BEDROOM

724 SQ. FT.















**STUDIO** 430 SQ. FT.





















### THREE BEDROOM

860 SQ. FT.















# ONE BEDROOM + DEN

550 SQ. FT.













### THREE BEDROOM + DEN

905 SQ. FT.















# TWO BEDROOM

697 SQ. FT.

















**STUDIO** 429 SQ. FT.

















# ONE BEDROOM

457 SQ. FT.



















# ONE BEDROOM

545 SQ. FT.















### THREE BEDROOM

840 SQ. FT.













# TWO BEDROOM

635 SQ. FT.

















# ONE BEDROOM

508 SQ. FT.















# TWO BEDROOM

677 SQ. FT.















# ONE BEDROOM + DEN

576 SQ. FT.