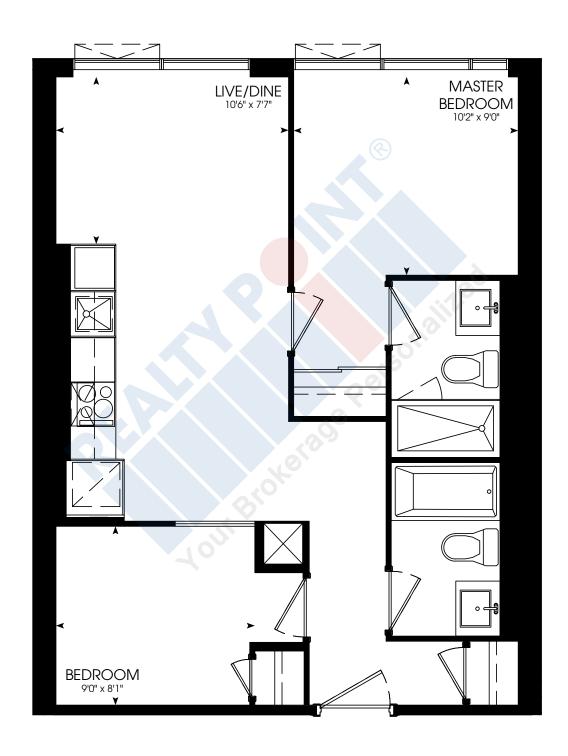

# TWO BEDROOM

635 SQ. FT.













### ONE BEDROOM + DEN

582 SQ. FT.















# ONE BEDROOM

494 SQ. FT.















# TWO BEDROOM

724 SQ. FT.















**STUDIO** 430 SQ. FT.





















### THREE BEDROOM

860 SQ. FT.















# ONE BEDROOM + DEN

550 SQ. FT.













### THREE BEDROOM + DEN

905 SQ. FT.















# TWO BEDROOM

697 SQ. FT.

















**STUDIO** 429 SQ. FT.

















# ONE BEDROOM

457 SQ. FT.



















# ONE BEDROOM

545 SQ. FT.















### THREE BEDROOM

840 SQ. FT.













# TWO BEDROOM

635 SQ. FT.

















# ONE BEDROOM

508 SQ. FT.















# TWO BEDROOM

677 SQ. FT.















# ONE BEDROOM + DEN

576 SQ. FT.















# TWO BEDROOM

654 SQ. FT.















### TWO BEDROOM

654 SQ. FT.















# TWO BEDROOM

673 SQ. FT.















# TWO BEDROOM

700 SQ. FT.













### THREE BEDROOM

910 SQ. FT.















# THREE BEDROOM + DEN

1030 SQ. FT.















### ONE BEDROOM + DEN

603 SQ. FT.















# **STUDIO** 385 SQ. FT.