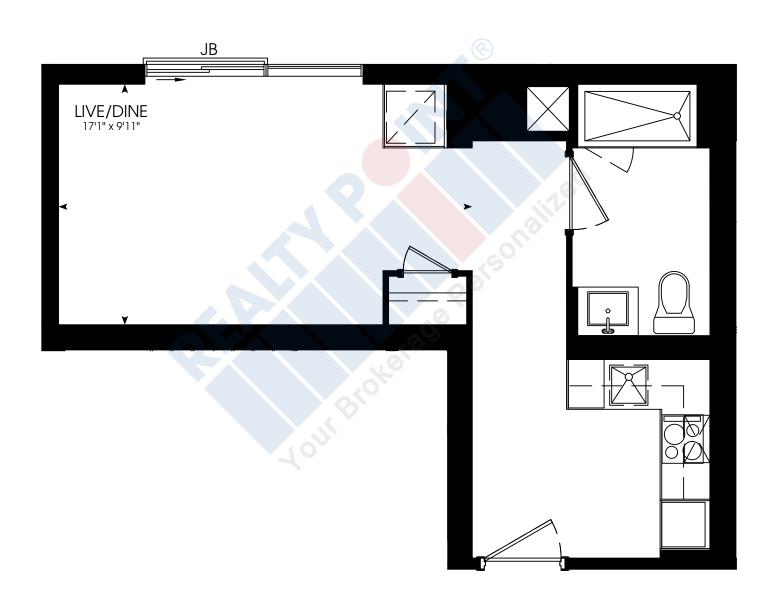

ONE BEDROOM + DEN

566 SQ. FT.



















### ONE BEDROOM + DEN

616 SQ. FT.













# TWO BEDROOM

671 SQ. FT.













### ONE BEDROOM

472 SQ. FT.



















# ONE BEDROOM

485 SQ. FT.



















# THREE BEDROOM

840 SQ. FT.













### ONE BEDROOM + DEN

585 SQ. FT.

















# ONE BEDROOM

511 SQ. FT.

















# TWO BEDROOM

635 SQ. FT.













### ONE BEDROOM + DEN

582 SQ. FT.















# ONE BEDROOM

494 SQ. FT.















# TWO BEDROOM

724 SQ. FT.















**STUDIO** 430 SQ. FT.





















### THREE BEDROOM

860 SQ. FT.















# ONE BEDROOM + DEN

550 SQ. FT.













### THREE BEDROOM + DEN

905 SQ. FT.















# TWO BEDROOM

697 SQ. FT.

















**STUDIO** 429 SQ. FT.

















# ONE BEDROOM

457 SQ. FT.



















# ONE BEDROOM

545 SQ. FT.















### THREE BEDROOM

840 SQ. FT.













# TWO BEDROOM

635 SQ. FT.

















# ONE BEDROOM

508 SQ. FT.















# TWO BEDROOM

677 SQ. FT.















# ONE BEDROOM + DEN

576 SQ. FT.















# TWO BEDROOM

654 SQ. FT.















### TWO BEDROOM

654 SQ. FT.















# TWO BEDROOM

673 SQ. FT.















# TWO BEDROOM

700 SQ. FT.













### THREE BEDROOM

910 SQ. FT.















# THREE BEDROOM + DEN

1030 SQ. FT.















### ONE BEDROOM + DEN

603 SQ. FT.















# **STUDIO** 385 SQ. FT.