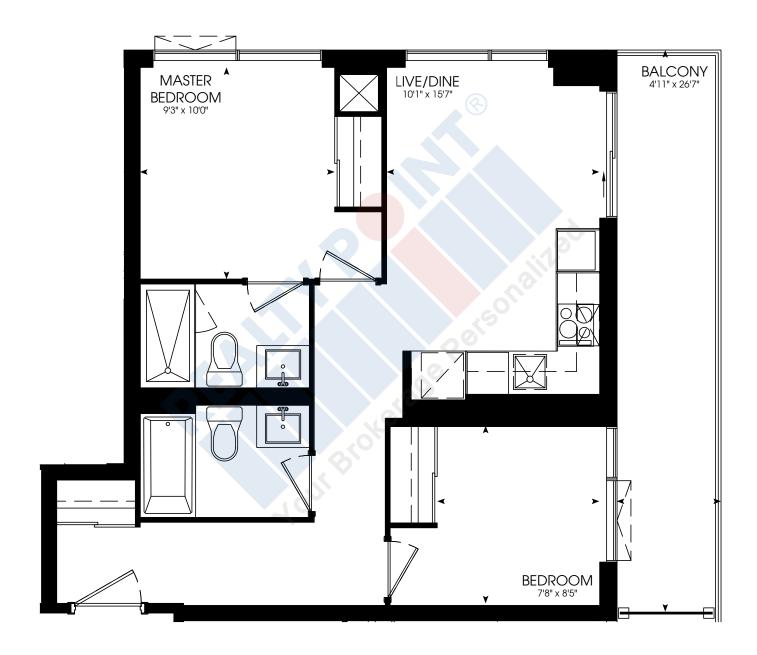

# ONE BEDROOM

485 SQ. FT.



















# THREE BEDROOM

840 SQ. FT.













### ONE BEDROOM + DEN

585 SQ. FT.

















# ONE BEDROOM

511 SQ. FT.

















# TWO BEDROOM

635 SQ. FT.













### ONE BEDROOM + DEN

582 SQ. FT.















# ONE BEDROOM

494 SQ. FT.















# TWO BEDROOM

724 SQ. FT.















**STUDIO** 430 SQ. FT.





















### THREE BEDROOM

860 SQ. FT.















# ONE BEDROOM + DEN

550 SQ. FT.













### THREE BEDROOM + DEN

905 SQ. FT.















# TWO BEDROOM

697 SQ. FT.

















**STUDIO** 429 SQ. FT.

















# ONE BEDROOM

457 SQ. FT.



















# ONE BEDROOM

545 SQ. FT.















### THREE BEDROOM

840 SQ. FT.













# TWO BEDROOM

635 SQ. FT.

















# ONE BEDROOM

508 SQ. FT.















# TWO BEDROOM

677 SQ. FT.















# ONE BEDROOM + DEN

576 SQ. FT.















# TWO BEDROOM

654 SQ. FT.















### TWO BEDROOM

654 SQ. FT.















# TWO BEDROOM

673 SQ. FT.















# TWO BEDROOM

700 SQ. FT.













### THREE BEDROOM

910 SQ. FT.















# THREE BEDROOM + DEN

1030 SQ. FT.















### ONE BEDROOM + DEN

603 SQ. FT.















# **STUDIO** 385 SQ. FT.