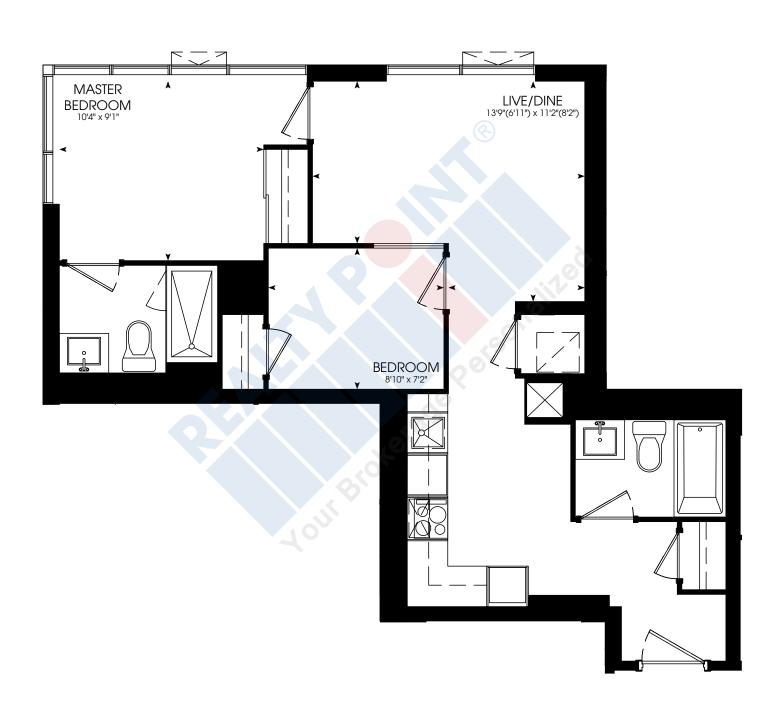

### ONE BEDROOM + DEN

585 SQ. FT.

















# ONE BEDROOM

511 SQ. FT.

















# TWO BEDROOM

635 SQ. FT.













### ONE BEDROOM + DEN

582 SQ. FT.















# ONE BEDROOM

494 SQ. FT.















# TWO BEDROOM

724 SQ. FT.















**STUDIO** 430 SQ. FT.





















### THREE BEDROOM

860 SQ. FT.















# ONE BEDROOM + DEN

550 SQ. FT.













### THREE BEDROOM + DEN

905 SQ. FT.















# TWO BEDROOM

697 SQ. FT.

















**STUDIO** 429 SQ. FT.

















# ONE BEDROOM

457 SQ. FT.



















# ONE BEDROOM

545 SQ. FT.















### THREE BEDROOM

840 SQ. FT.













# TWO BEDROOM

635 SQ. FT.

















# ONE BEDROOM

508 SQ. FT.















# TWO BEDROOM

677 SQ. FT.















# ONE BEDROOM + DEN

576 SQ. FT.















# TWO BEDROOM

654 SQ. FT.















### TWO BEDROOM

654 SQ. FT.















# TWO BEDROOM

673 SQ. FT.















# TWO BEDROOM

700 SQ. FT.













### THREE BEDROOM

910 SQ. FT.















# THREE BEDROOM + DEN

1030 SQ. FT.















### ONE BEDROOM + DEN

603 SQ. FT.















# **STUDIO** 385 SQ. FT.