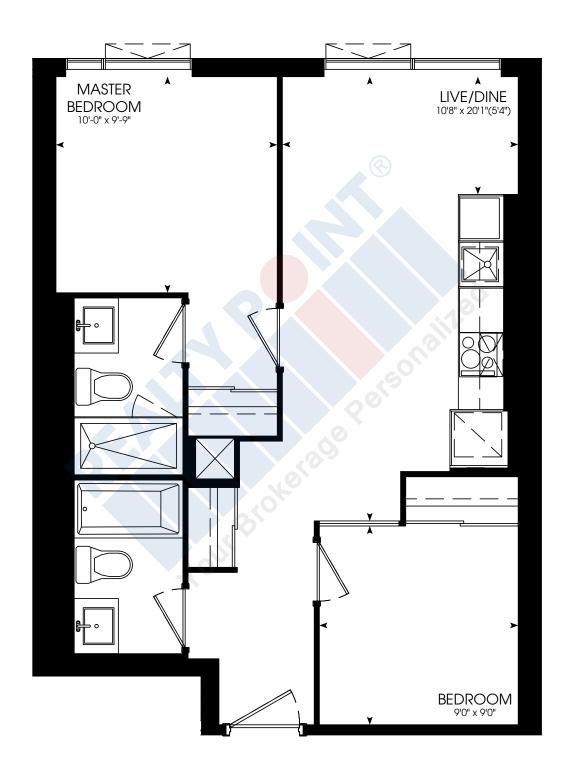

### ONE BEDROOM + DEN

582 SQ. FT.















# ONE BEDROOM

494 SQ. FT.















# TWO BEDROOM

724 SQ. FT.















**STUDIO** 430 SQ. FT.





















### THREE BEDROOM

860 SQ. FT.















# ONE BEDROOM + DEN

550 SQ. FT.













### THREE BEDROOM + DEN

905 SQ. FT.















# TWO BEDROOM

697 SQ. FT.

















**STUDIO** 429 SQ. FT.

















# ONE BEDROOM

457 SQ. FT.



















# ONE BEDROOM

545 SQ. FT.















### THREE BEDROOM

840 SQ. FT.













# TWO BEDROOM

635 SQ. FT.

















# ONE BEDROOM

508 SQ. FT.















# TWO BEDROOM

677 SQ. FT.















# ONE BEDROOM + DEN

576 SQ. FT.















# TWO BEDROOM

654 SQ. FT.















### TWO BEDROOM

654 SQ. FT.















# TWO BEDROOM

673 SQ. FT.















# TWO BEDROOM

700 SQ. FT.













### THREE BEDROOM

910 SQ. FT.















# THREE BEDROOM + DEN

1030 SQ. FT.















### ONE BEDROOM + DEN

603 SQ. FT.















# **STUDIO** 385 SQ. FT.