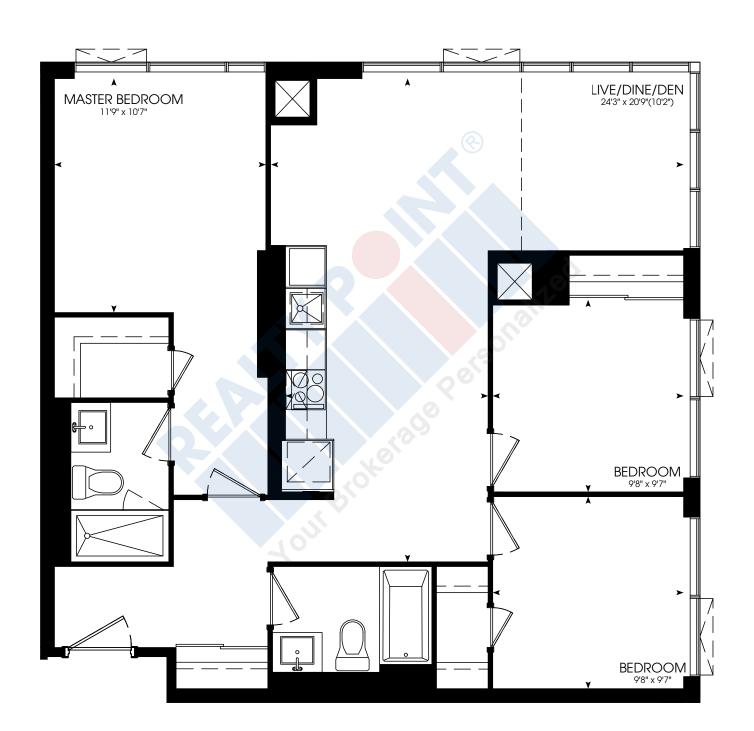

### THREE BEDROOM

860 SQ. FT.















# ONE BEDROOM + DEN

550 SQ. FT.













### THREE BEDROOM + DEN

905 SQ. FT.















# TWO BEDROOM

697 SQ. FT.

















**STUDIO** 429 SQ. FT.

















# ONE BEDROOM

457 SQ. FT.



















# ONE BEDROOM

545 SQ. FT.















### THREE BEDROOM

840 SQ. FT.













# TWO BEDROOM

635 SQ. FT.

















# ONE BEDROOM

508 SQ. FT.















# TWO BEDROOM

677 SQ. FT.















# ONE BEDROOM + DEN

576 SQ. FT.















# TWO BEDROOM

654 SQ. FT.















### TWO BEDROOM

654 SQ. FT.















# TWO BEDROOM

673 SQ. FT.















# TWO BEDROOM

700 SQ. FT.













### THREE BEDROOM

910 SQ. FT.















# THREE BEDROOM + DEN

1030 SQ. FT.















### ONE BEDROOM + DEN

603 SQ. FT.















# **STUDIO** 385 SQ. FT.