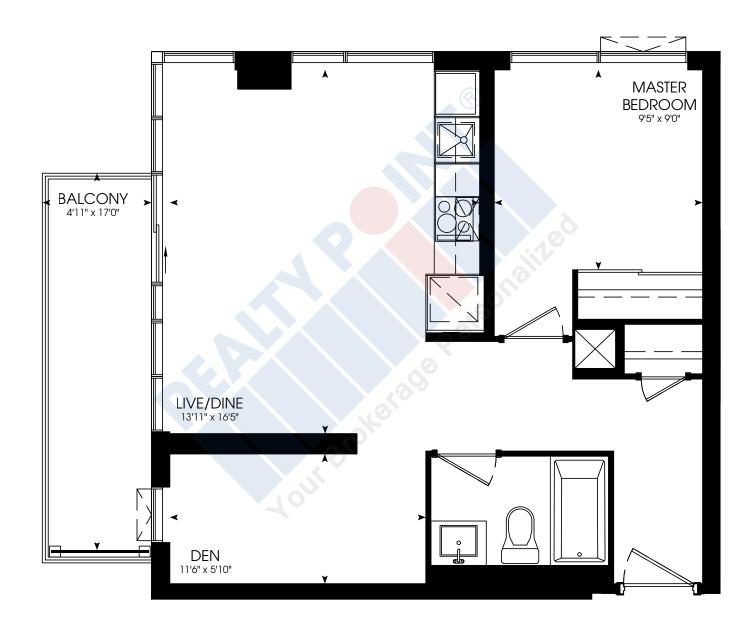

### ONE BEDROOM + DEN

566 SQ. FT.



















### ONE BEDROOM + DEN

616 SQ. FT.













# TWO BEDROOM

671 SQ. FT.













### ONE BEDROOM

472 SQ. FT.



















# ONE BEDROOM

485 SQ. FT.



















# THREE BEDROOM

840 SQ. FT.













### ONE BEDROOM + DEN

585 SQ. FT.

















# ONE BEDROOM

511 SQ. FT.

















# TWO BEDROOM

635 SQ. FT.













### ONE BEDROOM + DEN

582 SQ. FT.















# ONE BEDROOM

494 SQ. FT.















# TWO BEDROOM

724 SQ. FT.















**STUDIO** 430 SQ. FT.





















### THREE BEDROOM

860 SQ. FT.















# ONE BEDROOM + DEN

550 SQ. FT.













### THREE BEDROOM + DEN

905 SQ. FT.















# TWO BEDROOM

697 SQ. FT.

















**STUDIO** 429 SQ. FT.

















# ONE BEDROOM

457 SQ. FT.



















# ONE BEDROOM

545 SQ. F