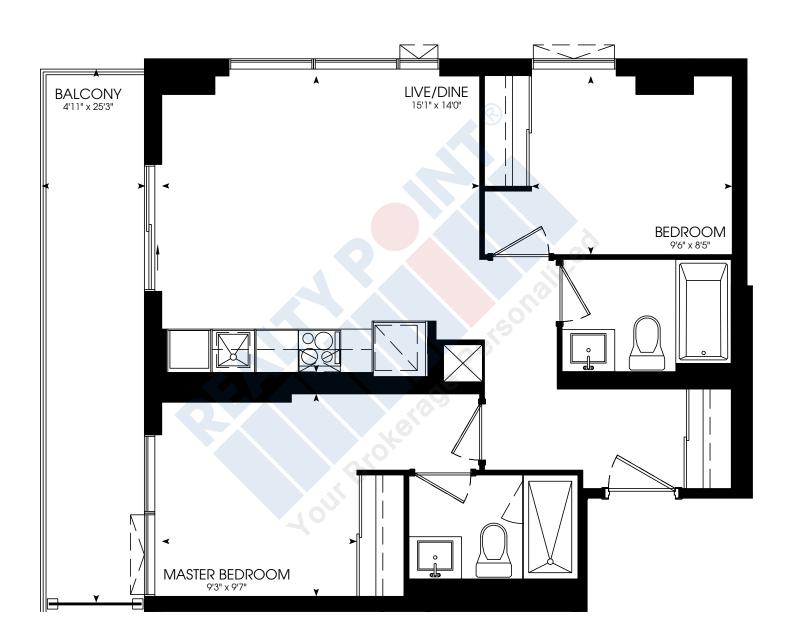

### ONE BEDROOM + DEN

566 SQ. FT.



















### ONE BEDROOM + DEN

616 SQ. FT.













# TWO BEDROOM

671 SQ. FT.













### ONE BEDROOM

472 SQ. FT.



















# ONE BEDROOM

485 SQ. FT.



















# THREE BEDROOM

840 SQ. FT.













### ONE BEDROOM + DEN

585 SQ. FT.

















# ONE BEDROOM

511 SQ. FT.

















# TWO BEDROOM

635 SQ. FT.













### ONE BEDROOM + DEN

582 SQ. FT.















# ONE BEDROOM

494 SQ. FT.















# TWO BEDROOM

724 SQ. FT.















**STUDIO** 430 SQ. FT.





















### THREE BEDROOM

860 SQ. FT.















# ONE BEDROOM + DEN

550 SQ. FT.













### THREE BEDROOM + DEN

905 SQ. FT.















# TWO BEDROOM

697 SQ. FT.

















**STUDIO** 429 SQ. FT.

















# ONE BEDROOM

457 SQ. FT.



















# ONE BEDROOM

545 SQ. FT.















### THREE BEDROOM

840 SQ. FT.













# TWO BEDROOM

635 SQ. FT.

















# ONE BEDROOM

508 SQ. FT.















# TWO BEDROOM

677 SQ. FT.















# ONE BEDROOM + DEN

576 SQ. FT.















# TWO BEDROOM

654 SQ. FT.















### TWO BEDROOM

654 SQ. FT.















# TWO BEDROOM

673 SQ. FT.















# TWO BEDROOM

700 SQ. FT.













### THREE BEDROOM

910 SQ. FT.















# THREE BEDROOM + DEN

1030 SQ. FT.















### ONE BEDROOM + DEN

603 SQ. FT.















# **STUDIO** 385 SQ. FT.