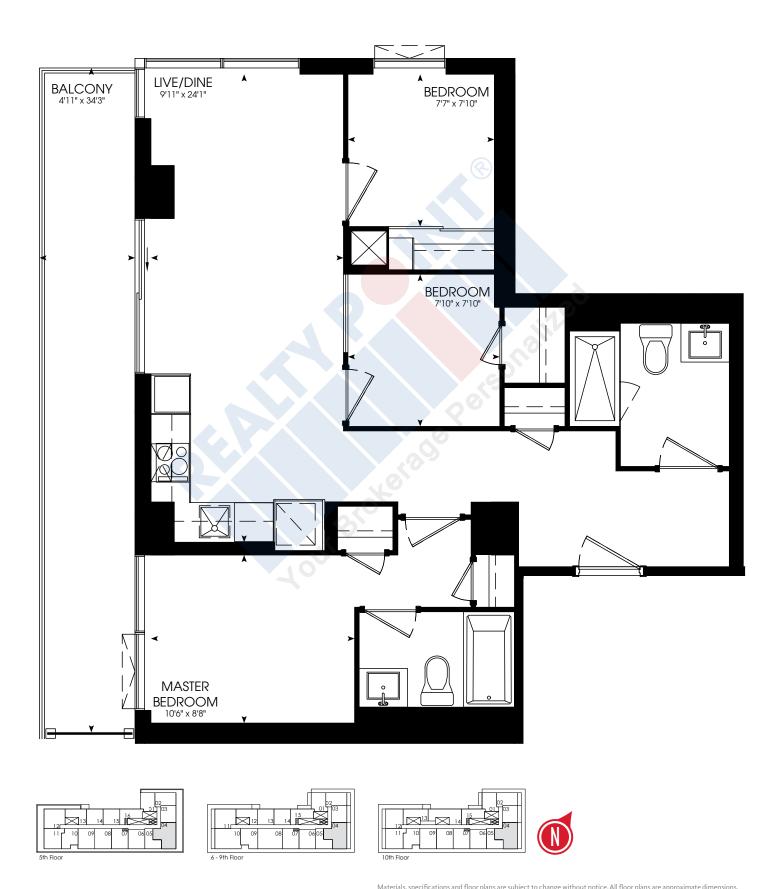

### ONE BEDROOM

472 SQ. FT.



















# ONE BEDROOM

485 SQ. FT.



















# THREE BEDROOM

840 SQ. FT.













### ONE BEDROOM + DEN

585 SQ. FT.

















# ONE BEDROOM

511 SQ. FT.

















# TWO BEDROOM

635 SQ. FT.













### ONE BEDROOM + DEN

582 SQ. FT.















# ONE BEDROOM

494 SQ. FT.















# TWO BEDROOM

724 SQ. FT.















**STUDIO** 430 SQ. FT.





















### THREE BEDROOM

860 SQ. FT.















# ONE BEDROOM + DEN

550 SQ. FT.













### THREE BEDROOM + DEN

905 SQ. FT.















# TWO BEDROOM

697 SQ. FT.

















**STUDIO** 429 SQ. FT.

















# ONE BEDROOM

457 SQ. FT.



















# ONE BEDROOM

545 SQ. FT.















### THREE BEDROOM

840 SQ. FT.













# TWO BEDROOM

635 SQ. FT.

















# ONE BEDROOM

508 SQ. FT.















# TWO BEDROOM

677 SQ. FT.















# ONE BEDROOM + DEN

576 SQ. FT.















# TWO BEDROOM

654 SQ. FT.















### TWO BEDROOM

654 SQ. FT.















# TWO BEDROOM

673 SQ. FT.















# TWO BEDROOM

700 SQ. FT.













### THREE BEDROOM

910 SQ. FT.















# THREE BEDROOM + DEN

1030 SQ. FT.















### ONE BEDROOM + DEN

603 SQ. FT.















# **STUDIO** 385 SQ. FT.