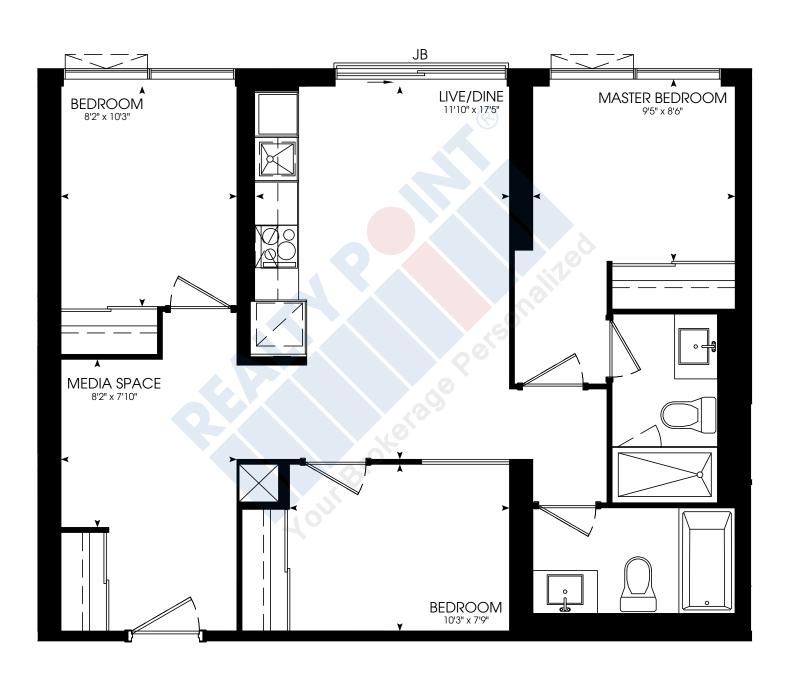

### ONE BEDROOM + DEN

566 SQ. FT.



















### ONE BEDROOM + DEN

616 SQ. FT.













# TWO BEDROOM

671 SQ. FT.













### ONE BEDROOM

472 SQ. FT.



















# ONE BEDROOM

485 SQ. FT.



















# THREE BEDROOM

840 SQ. FT.













### ONE BEDROOM + DEN

585 SQ. FT.

















# ONE BEDROOM

511 SQ. FT.

















# TWO BEDROOM

635 SQ. FT.













### ONE BEDROOM + DEN

582 SQ. FT.















# ONE BEDROOM

494 SQ. FT.















# TWO BEDROOM

724 SQ. FT.















**STUDIO** 430 SQ. FT.





















### THREE BEDROOM

860 SQ. FT.















# ONE BEDROOM + DEN

550 SQ. FT.













### THREE BEDROOM + DEN

905 SQ. FT.















# TWO BEDROOM

697 SQ. FT.

















**STUDIO** 429 SQ. FT.

















# ONE BEDROOM

457 SQ. FT.



















# ONE BEDROOM

545 SQ. FT.















### THREE BEDROOM

840 SQ. FT.













# TWO BEDROOM

635 SQ. FT.

















# ONE BEDROOM

508 SQ. FT.















# TWO BEDROOM

677 SQ. FT.















# ONE BEDROOM + DEN

576 SQ. FT.















# TWO BEDROOM

654 SQ. FT.















### TWO BEDROOM

654 SQ. FT.















# TWO BEDROOM

673 SQ. FT.















# TWO BEDROOM

700 SQ. FT.













### THREE BEDROOM

910 SQ. FT.















# THREE BEDROOM + DEN

1030 SQ. FT.















### ONE BEDROOM + DEN

603 SQ.