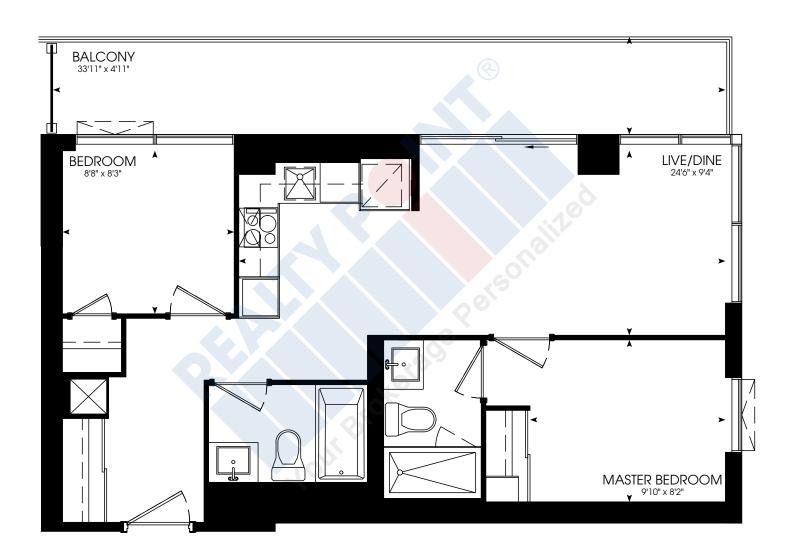

### ONE BEDROOM + DEN

566 SQ. FT.



















### ONE BEDROOM + DEN

616 SQ. FT.













# TWO BEDROOM

671 SQ. FT.













### ONE BEDROOM

472 SQ. FT.



















# ONE BEDROOM

485 SQ. FT.



















# THREE BEDROOM

840 SQ. FT.













### ONE BEDROOM + DEN

585 SQ. FT.

















# ONE BEDROOM

511 SQ. FT.

















# TWO BEDROOM

635 SQ. FT.













### ONE BEDROOM + DEN

582 SQ. FT.















# ONE BEDROOM

494 SQ. FT.















# TWO BEDROOM

724 SQ. FT.















**STUDIO** 430 SQ. FT.





















### THREE BEDROOM

860 SQ. FT.















# ONE BEDROOM + DEN

550 SQ. FT.













### THREE BEDROOM + DEN

905 SQ. FT.















# TWO BEDROOM

697 SQ. FT.

















**STUDIO** 429 SQ. FT.

















# ONE BEDROOM

457 SQ. FT.



















# ONE BEDROOM

545 SQ. FT.















### THREE BEDROOM

840