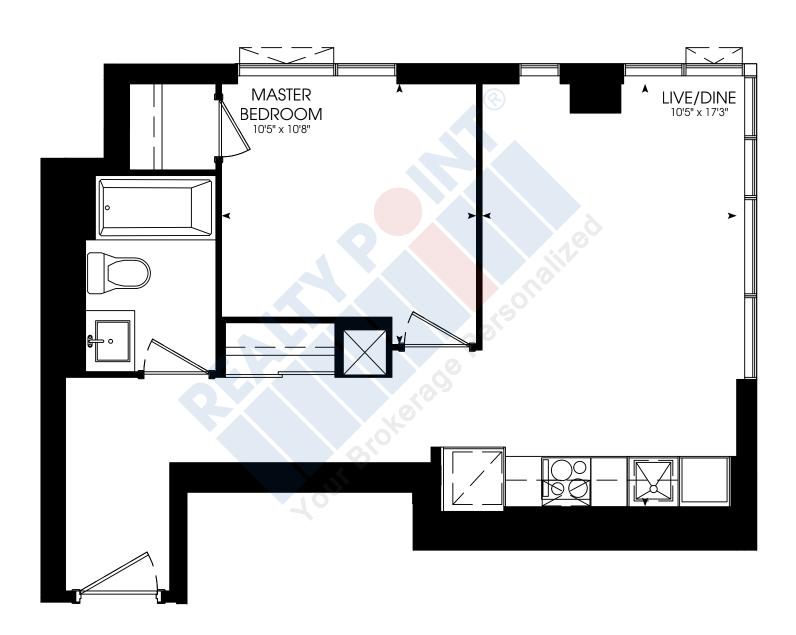

# TWO BEDROOM

671 SQ. FT.













### ONE BEDROOM

472 SQ. FT.



















# ONE BEDROOM

485 SQ. FT.



















# THREE BEDROOM

840 SQ. FT.













### ONE BEDROOM + DEN

585 SQ. FT.

















# ONE BEDROOM

511 SQ. FT.

















# TWO BEDROOM

635 SQ. FT.













### ONE BEDROOM + DEN

582 SQ. FT.















# ONE BEDROOM

494 SQ. FT.















# TWO BEDROOM

724 SQ. FT.















**STUDIO** 430 SQ. FT.





















### THREE BEDROOM

860 SQ. FT.















# ONE BEDROOM + DEN

550 SQ. FT.













### THREE BEDROOM + DEN

905 SQ. FT.















# TWO BEDROOM

697 SQ. FT.

















**STUDIO** 429 SQ. FT.

















# ONE BEDROOM

457 SQ. FT.



















# ONE BEDROOM

545 SQ. FT.















### THREE BEDROOM

840 SQ. FT.













# TWO BEDROOM

635 SQ. FT.

















# ONE BEDROOM

508 SQ. FT.















# TWO BEDROOM

677 SQ. FT.















# ONE BEDROOM + DEN

576 SQ. FT.















# TWO BEDROOM

654 SQ. FT.















### TWO BEDROOM

654 SQ. FT.















# TWO BEDROOM

673 SQ. FT.















# TWO BEDROOM

700 SQ. FT.













### THREE BEDROOM

910 SQ. FT.















# THREE BEDROOM + DEN

1030 SQ. FT.















### ONE BEDROOM + DEN

603 SQ. FT.















# **STUDIO** 385 SQ. FT.