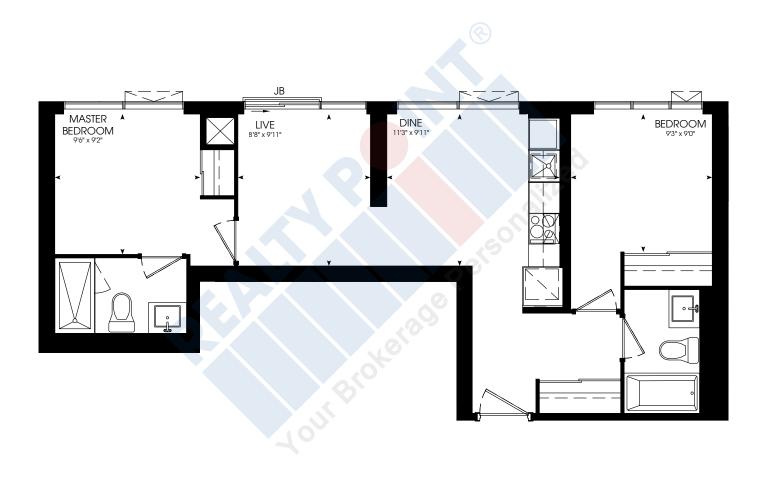

### ONE BEDROOM + DEN

566 SQ. FT.



















### ONE BEDROOM + DEN

616 SQ. FT.













# TWO BEDROOM

671 SQ. FT.













### ONE BEDROOM

472 SQ. FT.



















# ONE BEDROOM

485 SQ. FT.



















# THREE BEDROOM

840 SQ. FT.













### ONE BEDROOM + DEN

585 SQ. FT.

















# ONE BEDROOM

511 SQ. FT.

















# TWO BEDROOM

635 SQ. FT.













### ONE BEDROOM + DEN

582 SQ. FT.















# ONE BEDROOM

494 SQ. FT.















# TWO BEDROOM

724 SQ. FT.















**STUDIO** 430 SQ. FT.





















### THREE BEDROOM

860 SQ. FT.















# ONE BEDROOM + DEN

550 SQ. FT.













### THREE BEDROOM + DEN

905 SQ. FT.















# TWO BEDROOM

697 SQ. FT.

















**STUDIO** 429 SQ. FT.

















# ONE BEDROOM

457 SQ. FT.



















# ONE BEDROOM

545 SQ. FT.















### THREE BEDROOM

840 SQ. FT.













# TWO BEDROOM

635 SQ. FT.

















# ONE BEDROOM

508 SQ. FT.















# TWO BEDROOM

677 SQ. FT.















# ONE BEDROOM + DEN

576 SQ. FT.















# TWO BEDROOM

654 SQ. FT.















### TWO BEDROOM

654 SQ. FT.















# TWO BEDROOM

673 SQ. FT.















# TWO BEDROOM

700 SQ. FT.













### THREE BEDROOM

910 SQ. FT.