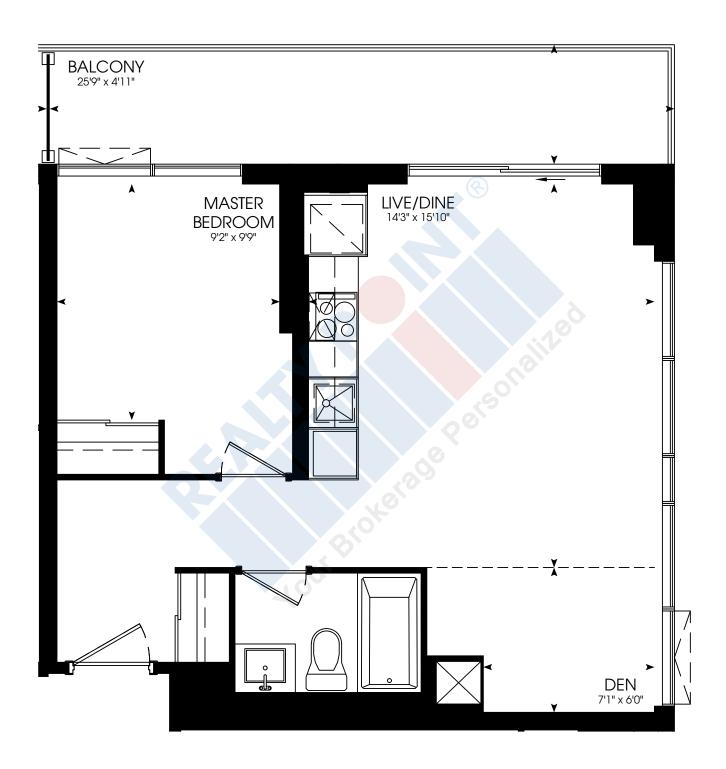

### ONE BEDROOM + DEN

566 SQ. FT.



















### ONE BEDROOM + DEN

616 SQ. FT.













# TWO BEDROOM

671 SQ. FT.













### ONE BEDROOM

472 SQ. FT.



















# ONE BEDROOM

485 SQ. FT.



















# THREE BEDROOM

840 SQ. FT.













### ONE BEDROOM + DEN

585 SQ. FT.

















# ONE BEDROOM

511 SQ. FT.

















# TWO BEDROOM

635 SQ. FT.













### ONE BEDROOM + DEN

582 SQ. FT.















# ONE BEDROOM

494 SQ. FT.















# TWO BEDROOM

724 SQ. FT.















**STUDIO** 430 SQ. FT.





















### THREE BEDROOM

860 SQ. FT.















# ONE BEDROOM + DEN

550 SQ. FT.













### THREE BEDROOM + DEN

905 SQ. FT.















# TWO BEDROOM

697 SQ. FT.

















**STUDIO** 429 SQ. FT.

















# ONE BEDROOM

457 SQ. FT.



















# ONE BEDROOM

545 SQ. FT.















### THREE BEDROOM

840 SQ. FT.













# TWO BEDROOM

635 SQ. FT.

















# ONE BEDROOM

508 SQ. FT.















# TWO BEDROOM

677 SQ. FT.















# ONE BEDROOM + DEN

576 SQ. FT.















# TWO BEDROOM

654 SQ. FT.















### TWO BEDROOM

654 SQ. FT.















# TWO BEDROOM

673 SQ. FT.