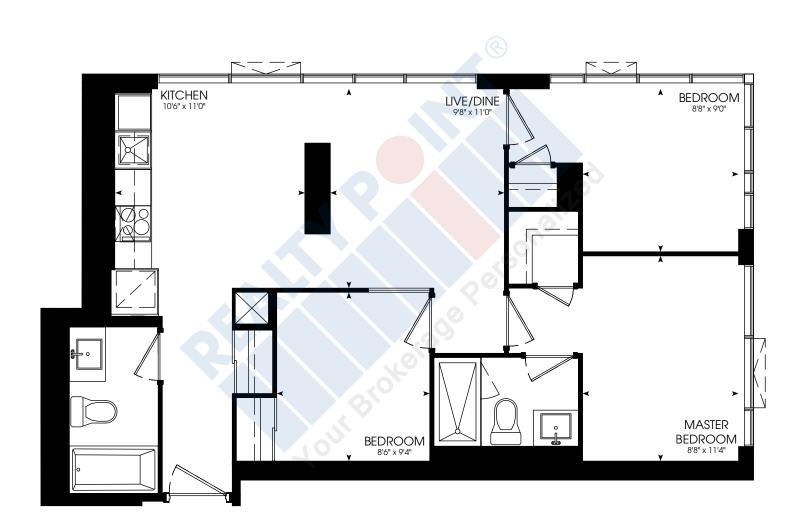

### ONE BEDROOM + DEN

566 SQ. FT.



















### ONE BEDROOM + DEN

616 SQ. FT.













# TWO BEDROOM

671 SQ. FT.













### ONE BEDROOM

472 SQ. FT.



















# ONE BEDROOM

485 SQ. FT.



















# THREE BEDROOM

840 SQ. FT.













### ONE BEDROOM + DEN

585 SQ. FT.

















# ONE BEDROOM

511 SQ. FT.

















# TWO BEDROOM

635 SQ. FT.













### ONE BEDROOM + DEN

582 SQ. FT.















# ONE BEDROOM

494 SQ. FT.















# TWO BEDROOM

724 SQ. FT.















**STUDIO** 430 SQ. FT.





















### THREE BEDROOM

860 SQ. FT.















# ONE BEDROOM + DEN

550 SQ. FT.













### THREE BEDROOM + DEN

905 SQ. FT.















# TWO BEDROOM

697 SQ. FT.

















**STUDIO** 429 SQ. FT.

















# ONE BEDROOM

457 SQ. FT.



















# ONE BEDROOM

545 SQ. FT.















### THREE BEDROOM

840 SQ. FT.













# TWO BEDROOM

635 SQ. FT.

















# ONE BEDROOM

508 SQ. FT.















# TWO BEDROOM

677 SQ. FT.