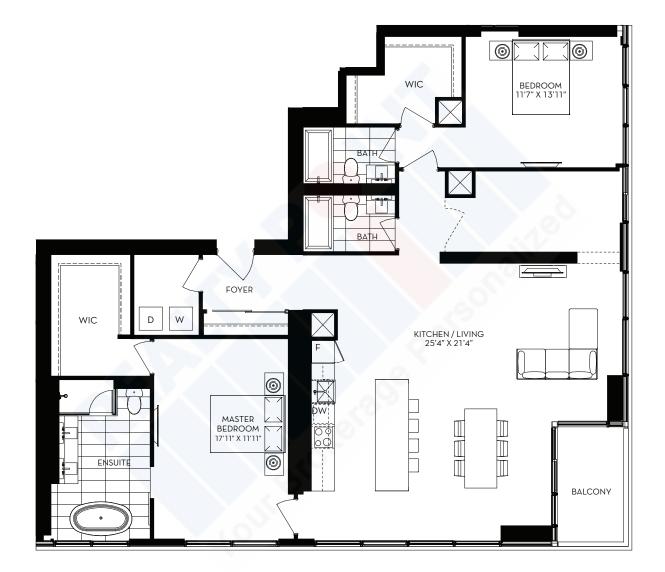

or space varies from stated floor area. All furniture is for illustrative purpose only.



## BAY 1 Bedroom + Den

Suite 561 sq ft





Â

FLOORS 7 - 43



## AVENUE 1 Bedroom + Den

588 sq ft Suite





FLOORS 7 - 43



## HAZELTON 2 Bedroom

Suite 717 sq ft





N FLOORS 7 - 43

All dimensions are approximate. Sizes and specifications are subject to change without notice. E.&.O.E. Actual useable floor space varies from stated floor area. All furniture is for illustrative purpose only.



#### CUMBERLAND 2 Bedroom + Den

Suite 1068 sq ft





N FLOORS 30 - 43



## SCOLLARD 2 Bedroom

Suite 1188 sq ft





FLOOR 43-50

Â



## BELMONT 2 Bedroom

Suite 1164 sq ft





FLOORS 43 - 50

A



#### BALMUTO 2 Bedroom

Suite 1319 sq ft





FLOOR 43-50

A N



# PARK 2 Bedroom

Suite 1845 sq ft





FLOOR 43-50

Â