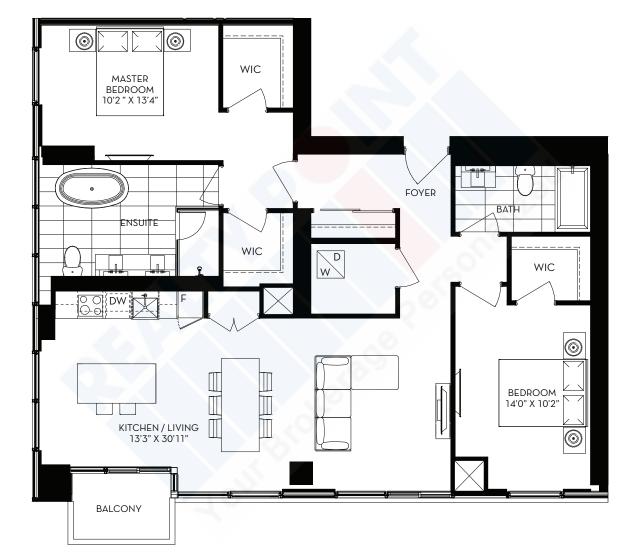

ubject to change without notice. E.&.O.E. Actual useable floor space varies from stated floor area. All furniture is for illustrative purpose only.



## BAY 1 Bedroom + Den

Suite 561 sq ft





Â

FLOORS 7 - 43



## AVENUE 1 Bedroom + Den

588 sq ft Suite





FLOORS 7 - 43



## HAZELTON 2 Bedroom

Suite 717 sq ft





N FLOORS 7 - 43

All dimensions are approximate. Sizes and specifications are subject to change without notice. E.&.O.E. Actual useable floor space varies from stated floor area. All furniture is for illustrative purpose only.



#### CUMBERLAND 2 Bedroom + Den

Suite 1068 sq ft





N FLOORS 30 - 43



## SCOLLARD 2 Bedroom

Suite 1188 sq ft





FLOOR 43-50

Â



## BELMONT 2 Bedroom

Suite 1164 sq ft





FLOORS 43 - 50

A



#### BALMUTO 2 Bedroom

Suite 1319 sq ft





FLOOR 43-50

A N



# PARK 2 Bedroom

Suite 1845 sq ft





FLOOR 43-50

Â