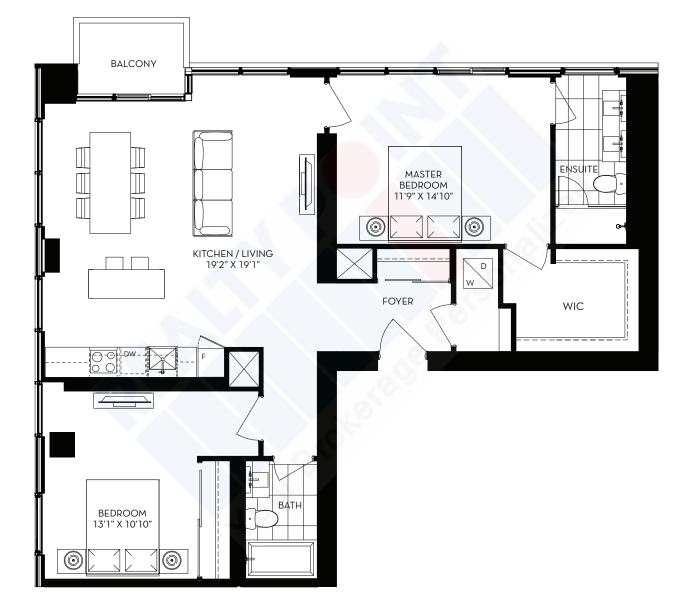

ORT 1 Bedroom

468 sq ft Suite





FLOORS 7 - 29

FLOORS 30 - 43

All dimensions are approximate. Sizes and specifications are subject to change without notice. E.&.O.E. Actual useable floor space varies from stated floor area. All furniture is for illustrative purpose only.



## BAY 1 Bedroom + Den

Suite 561 sq ft





Â

FLOORS 7 - 43



## AVENUE 1 Bedroom + Den

588 sq ft Suite





FLOORS 7 - 43



## HAZELTON 2 Bedroom

Suite 717 sq ft





N FLOORS 7 - 43

All dimensions are approximate. Sizes and specifications are subject to change without notice. E.&.O.E. Actual useable floor space varies from stated floor area. All furniture is for illustrative purpose only.



#### CUMBERLAND 2 Bedroom + Den

Suite 1068 sq ft





N FLOORS 30 - 43



## SCOLLARD 2 Bedroom

Suite 1188 sq ft





FLOOR 43-50

Â



## BELMONT 2 Bedroom

Suite 1164 sq ft





FLOORS 43 - 50

A



#### BALMUTO 2 Bedroom

Suite 1319 sq ft





FLOOR 43-50

A N



# PARK 2 Bedroom

Suite 1845 sq ft





FLOOR 43-50

Â