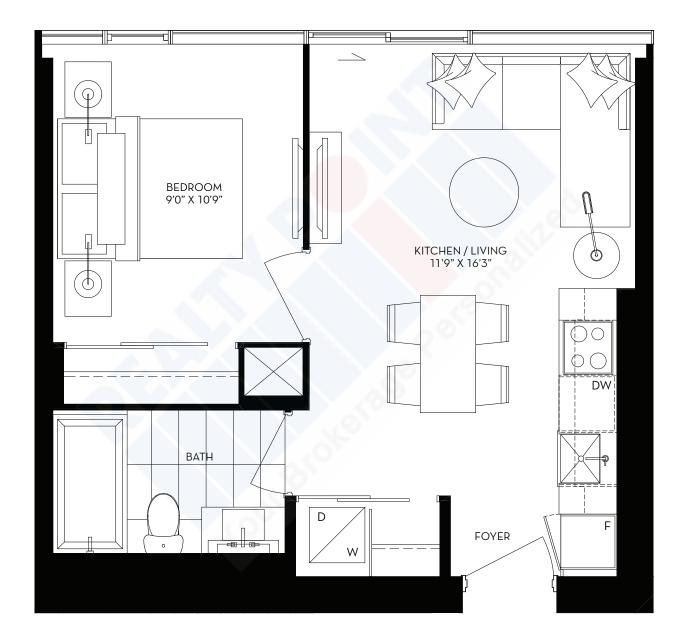

## DAVENPORT 1 Bedroom

468 sq ft Suite

FLOORS 7 - 29

FLOORS 30 - 43

All dimensions are approximate. Sizes and specifications are subject to change without notice. E.&.O.E. Actual useable floor space varies from stated floor area. All furniture is for illustrative purpose only.