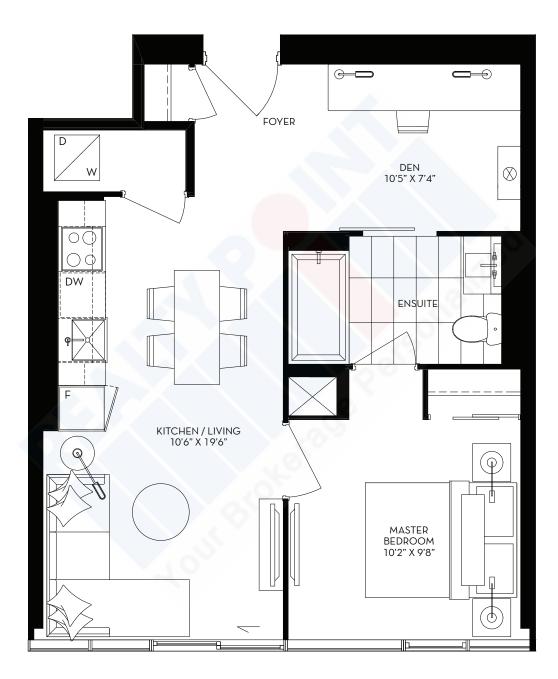

## DAVENPORT 1 Bedroom

468 sq ft Suite





FLOORS 7 - 29

FLOORS 30 - 43

All dimensions are approximate. Sizes and specifications are subject to change without notice. E.&.O.E. Actual useable floor space varies from stated floor area. All furniture is for illustrative purpose only.



## BAY 1 Bedroom + Den

Suite 561 sq ft





Â

FLOORS 7 - 43



## AVENUE 1 Bedroom + Den

588 sq ft Suite





FLOORS 7 - 43



## HAZELTON 2 Bedroom

Suite 717 sq ft





N FLOORS 7 - 43

All dimensions are approximate. Sizes and specifications are subject to change without notice. E.&.O.E. Actual useable floor space varies from stated floor area. All furniture is for illustrative purpose only.



#### CUMBERLAND 2 Bedroom + Den

Suite 1068 sq ft





N FLOORS 30 - 43



## SCOLLARD 2 Bedroom

Suite 1188 sq ft





FLOOR 43-50

Â



## BELMONT 2 Bedroom

Suite 1164 sq ft





FLOORS 43 - 50

A



#### BALMUTO 2 Bedroom

Suite 1319 sq ft





FLOOR 43-50

A N



# PARK 2 Bedroom

Suite 1845 sq ft





FLOOR 43-50

Â