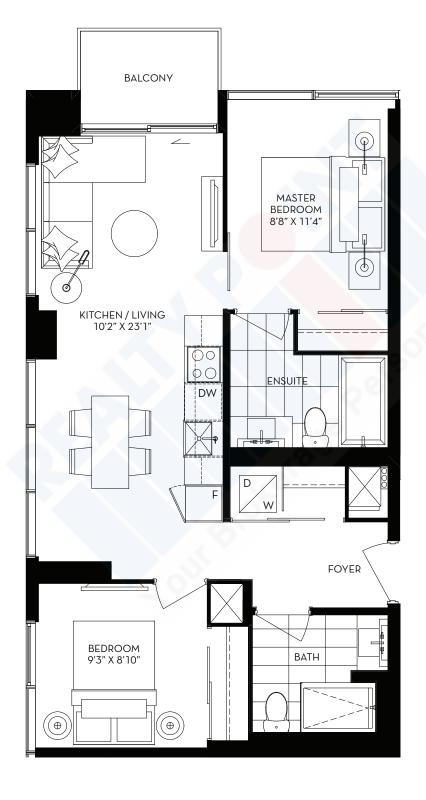

## HAZELTON 2 Bedroom

Suite 717 sq ft

N FLOORS 7 - 43

All dimensions are approximate. Sizes and specifications are subject to change without notice. E.&.O.E. Actual useable floor space varies from stated floor area. All furniture is for illustrative purpose only.