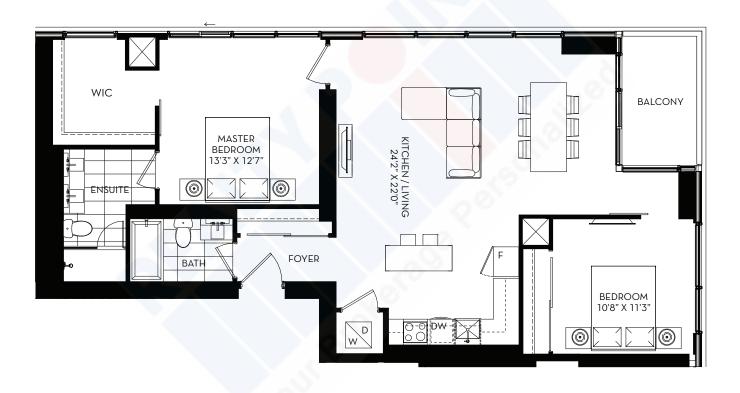

43

All dimensions are approximate. Sizes and specifications are subject to change without notice. E.&.O.E. Actual useable floor space varies from stated floor area. All furniture is for illustrative purpose only.



## BAY 1 Bedroom + Den

Suite 561 sq ft





Â

FLOORS 7 - 43



## AVENUE 1 Bedroom + Den

588 sq ft Suite





FLOORS 7 - 43



## HAZELTON 2 Bedroom

Suite 717 sq ft





N FLOORS 7 - 43

All dimensions are approximate. Sizes and specifications are subject to change without notice. E.&.O.E. Actual useable floor space varies from stated floor area. All furniture is for illustrative purpose only.



#### CUMBERLAND 2 Bedroom + Den

Suite 1068 sq ft





N FLOORS 30 - 43



## SCOLLARD 2 Bedroom

Suite 1188 sq ft





FLOOR 43-50

Â



## BELMONT 2 Bedroom

Suite 1164 sq ft





FLOORS 43 - 50

A



#### BALMUTO 2 Bedroom

Suite 1319 sq ft





FLOOR 43-50

A N



# PARK 2 Bedroom

Suite 1845 sq ft





FLOOR 43-50

Â