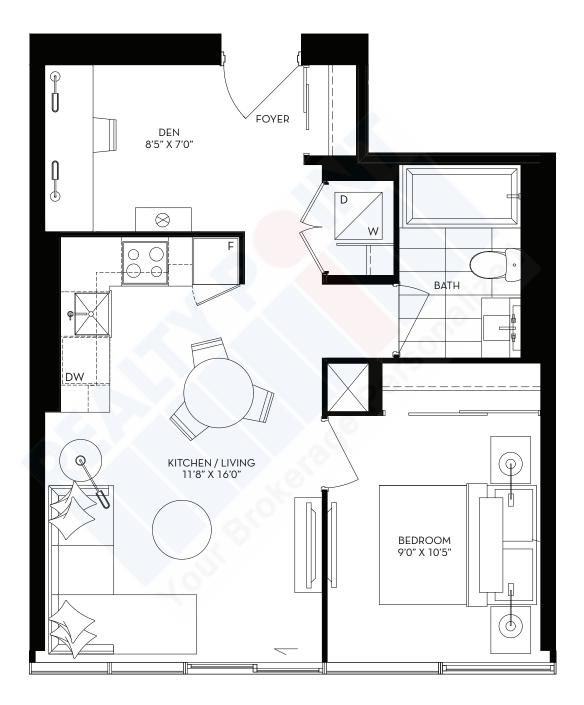

## DAVENPORT 1 Bedroom

468 sq ft Suite





FLOORS 7 - 29

FLOORS 30 - 43

All dimensions are approximate. Sizes and specifications are subject to change without notice. E.&.O.E. Actual useable floor space varies from stated floor area. All furniture is for illustrative purpose only.



## BAY 1 Bedroom + Den

Suite 561 sq ft





Â

FLOORS 7 - 43



## AVENUE 1 Bedroom + Den

588 sq ft Suite





FLOORS 7 - 43



## HAZELTON 2 Bedroom

Suite 717 sq ft





N FLOORS 7 - 43

All dimensions are approximate. Sizes and specifications are subject to change without notice. E.&.O.E. Actual useable floor space varies from stated floor area. All furniture is for illustrative purpose only.



#### CUMBERLAND 2 Bedroom + Den

Suite 1068 sq ft





N FLOORS 30 - 43



## SCOLLARD 2 Bedroom

Suite 1188 sq ft





FLOOR 43-50

Â



## BELMONT 2 Bedroom

Suite 1164 sq ft





FLOORS 43 - 50

A



#### BALMUTO 2 Bedroom

Suite 1319 sq ft





FLOOR 43-50

A N



# PARK 2 Bedroom

Suite 1845 sq ft





FLOOR 43-50

Â