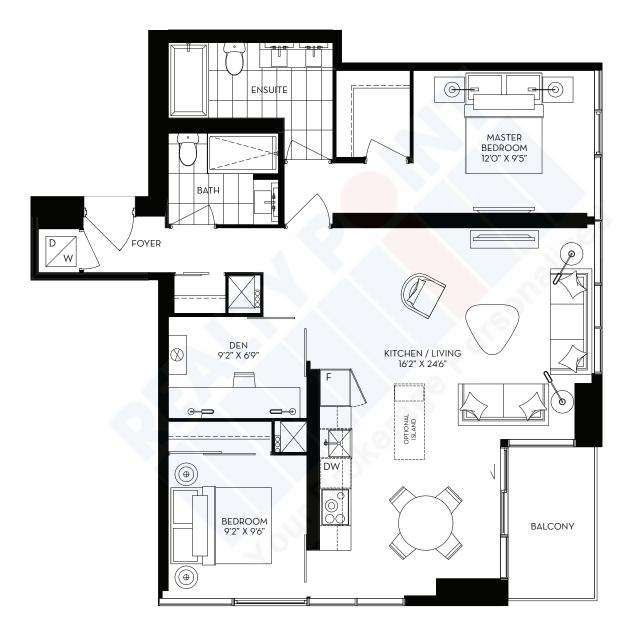

## HAZELTON 2 Bedroom

Suite 717 sq ft

N FLOORS 7 - 43

All dimensions are approximate. Sizes and specifications are subject to change without notice. E.&.O.E. Actual useable floor space varies from stated floor area. All furniture is for illustrative purpose only.